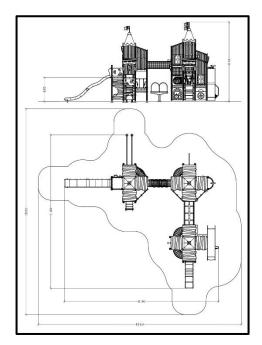

## **S402**

## Complex Structure Medieval Tales

## INFORMATION ABOUT PRODUCT

| Minimum Space                 | 1580x1560x610 cm      |
|-------------------------------|-----------------------|
| Impact Protection net         | 120,76 m <sup>2</sup> |
| Dimensions                    | 1190x1180 cm          |
| Overall Height                | 610 cm                |
| Free falling height           | 185 cm                |
| Foundations                   | 45 pcs                |
| Availability of spare parts   | YES                   |
| Product complies with EN 1176 | YES                   |
| Age range                     | 6-14                  |
| Amount of users               | 75                    |