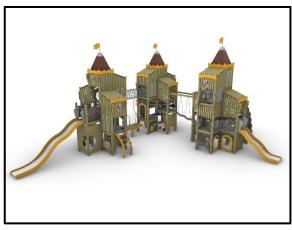

## **S402**

## Complex Structure Medieval Tales

## INFORMATION ABOUT PRODUCT

| Minimum Space                 | 1580x1560x610 cm      |
|-------------------------------|-----------------------|
| Impact Protection net         | 120,76 m <sup>2</sup> |
| Dimensions                    | 1190x1180 cm          |
| Overall Height                | 610 cm                |
| Free falling height           | 185 cm                |
| Foundations                   | 45 pcs                |
| Availability of spare parts   | YES                   |
| Product complies with EN 1176 | YES                   |
| Age range                     | 6-14                  |
| Amount of users               | 75                    |