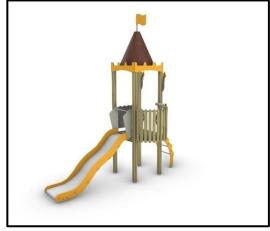

## Complex Structure Medieval Tales

## INFORMATION ABOUT PRODUCT

| Minimum Space                 | 740x470x440 cm       |
|-------------------------------|----------------------|
| Impact Protection net         | 25,14 m <sup>2</sup> |
| Dimensions                    | 390x170 cm           |
| Overall Height                | 440 cm               |
| Free falling height           | 125 cm               |
| Foundations                   | 9 pcs                |
| Availability of spare parts   | YES                  |
| Product complies with EN 1176 | YES                  |
| Age range                     | 3-14                 |
| Amount of users               | 5                    |