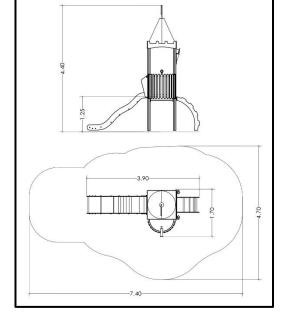

## INFORMATION ABOUT PRODUCT

| Minimum Space                 | 740x470x440 cm       |
|-------------------------------|----------------------|
| Impact Protection net         | 25,14 m <sup>2</sup> |
| Dimensions                    | 390x170 cm           |
| Overall Height                | 440 cm               |
| Free falling height           | 125 cm               |
| Foundations                   | 9 pcs                |
| Availability of spare parts   | YES                  |
| Product complies with EN 1176 | YES                  |
| Age range                     | 3-14                 |
| Amount of users               | 5                    |