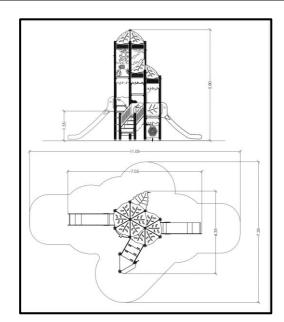

## **INFORMATION ABOUT PRODUCT**

| Minimum Space                 | 1105x735x580 cm      |
|-------------------------------|----------------------|
| Impact Protection net         | 44,55 m <sup>2</sup> |
| Dimensions                    | 705x435 cm           |
| Overall Height                | 580 cm               |
| Free falling height           | 155 cm               |
| Foundations                   | 19 pcs               |
| Availability of spare parts   | YES                  |
| Product complies with EN 1176 | YES                  |
| Age range                     | 6-14                 |
| Amount of users               | 30                   |