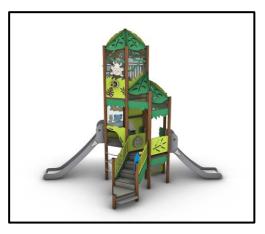

Fasteners: Electroplated coated or Stainless Steel (304 / 316L)
- Moveable steps: Aluminum covered with EPDM rubber
- Chains: Hot Dip Galvanized (plain) or Stainless Steel (304 / 316L) / Ø6mm / According to DIN 766
- Plastic Tunnel: Co-Extruded stabilized HDPE, consisting of two walls (one corrugated exterior and one smooth interior)
  / SN 8 Stiffness / According to EN 13476-3
- Artificial Grass: Monofilament PE / UV Stabilized / Heat and frost Resistance

## Please note that the above list of materials concerns the articles of the whole series. Therefore, some of them are not used in the described article.

© Copyright Parko Play Experts (Parcotechniki) / Playground & Urban Equipment / Head office: Nea Santa-GR 61100 Kilkis-Greece / Tel: +30 23410 64700 / E-mail: info@parcotechniki.gr