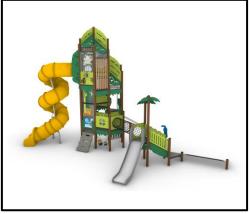

## **\$502** Complex Structure Jungle Series

## MATERIALS

- Post cups: Hexagonal shaped Thermoplastic Elastomer (TPE) / hardness 75 shore
- Floors: HPL Antiskid 12mm (EXT)
- Panels: HPL 12mm (EXT)
- Slide Side Panels / Panels that experience forces: HPL 18mm (EXT)
- Sliding Surface: GFRP (Glass Fiber Reinforced Polyester) t=4.5mm
- Tube slides: Rotomolded modular species made of Heavy-duty Plastic
- Metal Parts (colored): Hot Dip Galvanized and powder coated Steel
- Metal Parts (non colored): Hot Dip Galvanized (plain) or Stainless Steel (304 / 316L)
- Steel Ropes apparatus: Steel core ropes braided with polypropylene (Ø16mm). Solid and aesthetic connectors made of injection molded durable plastic / end-connectors and sleeves made of durable aluminum alloy.
- All other plastic elements: Fiber reinforced plastic
- Transparent Parts: Clear Polycarbonate material (t=5mm)
- Fasteners: Electroplated coated or Stainless Steel (304 / 316L)
- Moveable steps: Aluminum covered with EPDM rubber
- Chains: Hot Dip Galvanized (plain) or Stainless Steel (304 / 316L) / Ø6mm / According to DIN 766
- Plastic Tunnel: Co-Extruded stabilized HDPE, consisting of two walls (one corrugated exterior and one smooth interior)
  / SN 8 Stiffness / According to EN 13476-3
- Artificial Grass: Monofilament PE / UV Stabilized / Heat and frost Resistance