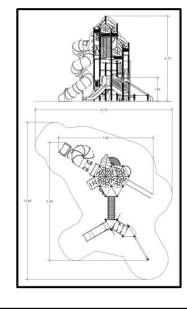

## **INFORMATION ABOUT PRODUCT**

| Minimum Space                 | 1075x1240x670 cm     |
|-------------------------------|----------------------|
| Impact Protection net         | 80,90 m <sup>2</sup> |
| Dimensions                    | 740x930 cm           |
| Overall Height                | 670 cm               |
| Free falling height           | 185 cm               |
| Foundations                   | 28 pcs               |
| Availability of spare parts   | YES                  |
| Product complies with EN 1176 | YES                  |
| Age range                     | 6-14                 |
| Amount of users               | 50                   |