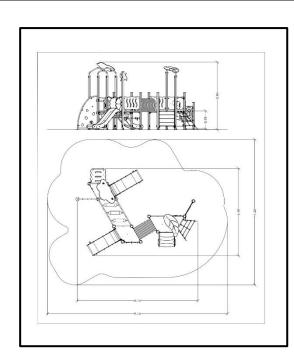

## INFORMATION ABOUT PRODUCT

| Minimum Space                 | 915x740x340 cm      |
|-------------------------------|---------------------|
| Impact Protection net         | 53,1 m <sup>2</sup> |
| Dimensions                    | 615x445 cm          |
| Overall Height                | 340 cm              |
| Free falling height           | 95 cm               |
| Foundations                   | 26 pcs              |
| Availability of spare parts   | YES                 |
| Product complies with EN 1176 | YES                 |
| Age range                     | 1,5-14              |
| Amount of users               | 18                  |