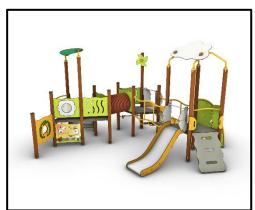

## INFORMATION ABOUT PRODUCT

| Minimum Space                 | 915x740x340 cm      |
|-------------------------------|---------------------|
| Impact Protection net         | 53,1 m <sup>2</sup> |
| Dimensions                    | 615x445 cm          |
| Overall Height                | 340 cm              |
| Free falling height           | 95 cm               |
| Foundations                   | 26 pcs              |
| Availability of spare parts   | YES                 |
| Product complies with EN 1176 | YES                 |
| Age range                     | 1,5-14              |
| Amount of users               | 18                  |

## **MATERIALS**

- Posts: Hexagonal outer cross-section with Circular inner cross section metal tube reinforcement. Outer cross section consists of mixed PVC material (hard faces with soft corners) and inner cross section made of Galvanized metal tube Ф88.9 / t=3mm.
- Post cups: Hexagonal shaped Thermoplastic Elastomer (TPE) / hardness 75 shore
- Floors: HPL Antiskid 12mm (EXT)
- Panels: HPL 12mm (EXT)
- Slide Side Panels / Panels that experience forces: HPL 18mm (EXT)
- Sliding Surface: GFRP (Glass Fiber Reinforced Polyester) t=4.5mm
- Metal Parts (colored): Hot Dip Galvanized and powder coated Steel
- Metal Parts (non colored): Hot Dip Galvanized (plain) or Stainless Steel (304 / 316L)
- Steel Ropes apparatus: Steel core ropes braided with polypropylene (Ø16mm). Solid and aesthetic connectors made of injection molded durable plastic / end-connectors and sleeves made of durable aluminum alloy.
- All other plastic elements: Fiber reinforced plastic
- Transparent Parts: Clear Polycarbonate material (t=5mm)
- Fasteners: Electroplated coated or Stainless Steel (304 / 316L)
- Moveable steps: Aluminum covered with EPDM rubber
- Chains: Hot Dip Galvanized (plain) or Stainless Steel (304 / 316L) / Ø6mm / According to DIN 766
- Plastic Tunnel: Co-Extruded stabilized HDPE, consisting of two walls (one corrugated exterior and one smooth interior)
  / SN 8 Stiffness / According to EN 13476-3
- Artificial Grass: Monofilament PE / UV Stabilized / Heat and frost Resistance
- Open plastic Slides (optional): Rotomolded modular species made of Heavy-duty Plastic