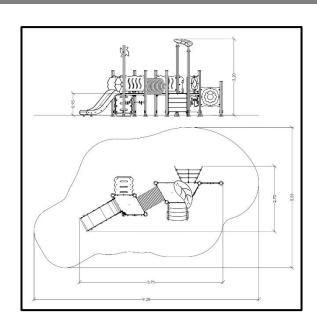

## **INFORMATION ABOUT PRODUCT**

| Minimum Space                 | 928x581x320 cm      |
|-------------------------------|---------------------|
| Impact Protection net         | 37,1 m <sup>2</sup> |
| Dimensions                    | 595x270 cm          |
| Overall Height                | 320 cm              |
| Free falling height           | 95 cm               |
| Foundations                   | 19 pcs              |
| Availability of spare parts   | YES                 |
| Product complies with EN 1176 | YES                 |
| Age range                     | 1,5-14              |
| Amount of users               | 12                  |