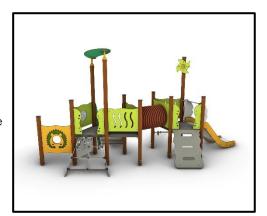

## **INFORMATION ABOUT PRODUCT**

| Minimum Space                 | 928x581x320 cm      |
|-------------------------------|---------------------|
| Impact Protection net         | 37,1 m <sup>2</sup> |
| Dimensions                    | 595x270 cm          |
| Overall Height                | 320 cm              |
| Free falling height           | 95 cm               |
| Foundations                   | 19 pcs              |
| Availability of spare parts   | YES                 |
| Product complies with EN 1176 | YES                 |
| Age range                     | 1,5-14              |
| Amount of users               | 12                  |