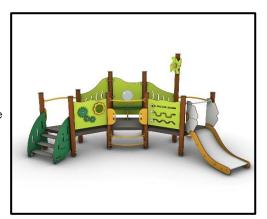

## **Complex Structure Hive Nature Series**

## **MATERIALS**

- Posts: Hexagonal outer cross-section with Circular inner cross section metal tube reinforcement. Outer cross section consists of mixed PVC material (hard faces with soft corners) and inner cross section made of Galvanized metal tube Ф88.9 / t=3mm.
- Post cups: Hexagonal shaped Thermoplastic Elastomer (TPE) / hardness 75 shore
- Floors: HPL Antiskid 12mm (EXT)
- Panels: HPL 12mm (EXT)
- Slide Side Panels / Panels that experience forces: HPL 18mm (EXT)
- Sliding Surface: GFRP (Glass Fiber Reinforced Polyester) t=4.5mm
- Metal Parts (colored): Hot Dip Galvanized and powder coated Steel
- Metal Parts (non colored): Hot Dip Galvanized (plain) or Stainless Steel (304 / 316L)
- Steel Ropes apparatus: Steel core ropes braided with polypropylene (Ø16mm). Solid and aesthetic connectors made of injection molded durable plastic / end-connectors and sleeves made of durable aluminum alloy.
- All other plastic elements: Fiber reinforced plastic
- Transparent Parts: Clear Polycarbonate material (t=5mm)
- Fasteners: Electroplated coated or Stainless Steel (304 / 316L)
- Moveable steps: Aluminum covered with EPDM rubber
- Chains: Hot Dip Galvanized (plain) or Stainless Steel (304 / 316L) / Ø6mm / According to DIN 766
- Plastic Tunnel: Co-Extruded stabilized HDPE, consisting of two walls (one corrugated exterior and one smooth interior)
  / SN 8 Stiffness / According to EN 13476-3
- Artificial Grass: Monofilament PE / UV Stabilized / Heat and frost Resistance
- Open plastic Slides (optional): Rotomolded modular species made of Heavy-duty Plastic