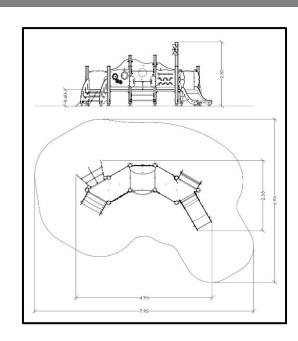

## **INFORMATION ABOUT PRODUCT**

| Minimum Space                 | 793x593x330 cm      |
|-------------------------------|---------------------|
| Impact Protection net         | 33,6 m <sup>2</sup> |
| Dimensions                    | 493x256 cm          |
| Overall Height                | 230 cm              |
| Free falling height           | 60 cm               |
| Foundations                   | 13 pcs              |
| Availability of spare parts   | YES                 |
| Product complies with EN 1176 | YES                 |
| Age range                     | 1,5-14              |
| Amount of users               | 13                  |