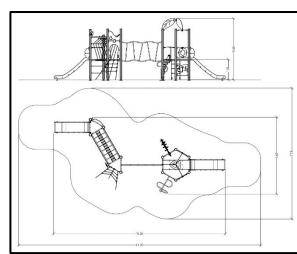

## INFORMATION ABOUT PRODUCT

| Minimum Space                 | 1420x775x365 cm     |
|-------------------------------|---------------------|
| Impact Protection net         | 63,7 m <sup>2</sup> |
| Dimensions                    | 1020x460 cm         |
| Overall Height                | 365 cm              |
| Free falling height           | 125 cm              |
| Foundations                   | 26 pcs              |
| Availability of spare parts   | YES                 |
| Product complies with EN 1176 | YES                 |
| Age range                     | 3-14                |
| Amount of users               | 16                  |