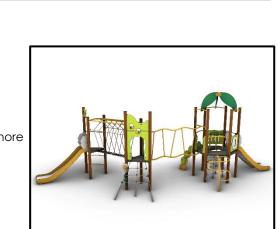

## INFORMATION ABOUT PRODUCT

| Minimum Space                 | 1420x775x365 cm     |
|-------------------------------|---------------------|
| Impact Protection net         | 63,7 m <sup>2</sup> |
| Dimensions                    | 1020x460 cm         |
| Overall Height                | 365 cm              |
| Free falling height           | 125 cm              |
| Foundations                   | 26 pcs              |
| Availability of spare parts   | YES                 |
| Product complies with EN 1176 | YES                 |
| Age range                     | 3-14                |
| Amount of users               | 16                  |