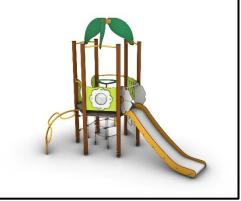

## **S293** Complex Structure Hive Nature Series

## MATERIALS

- Posts: Hexagonal outer cross-section with Circular inner cross section metal tube reinforcement. Outer cross section consists of mixed PVC material (hard faces with soft corners) and inner cross section made of Galvanized metal tube Φ88.9 / t=3mm.
- Post cups: Hexagonal shaped Thermoplastic Elastomer (TPE) / hardness 75 shore
- Floors: HPL Antiskid 12mm (EXT)
- Panels: HPL 12mm (EXT)
- Slide Side Panels / Panels that experience forces: HPL 18mm (EXT)
- Sliding Surface: GFRP (Glass Fiber Reinforced Polyester) t=4.5mm
- Metal Parts (colored): Hot Dip Galvanized and powder coated Steel
- Metal Parts (non colored): Hot Dip Galvanized (plain) or Stainless Steel (304 / 316L)
- Steel Ropes apparatus: Steel core ropes braided with polypropylene (Ø16mm). Solid and aesthetic connectors made of injection molded durable plastic / end-connectors and sleeves made of durable aluminum alloy.
- All other plastic elements: Fiber reinforced plastic
- Transparent Parts: Clear Polycarbonate material (t=5mm)
- Fasteners: Electroplated coated or Stainless Steel (304 / 316L)
- Moveable steps: Aluminum covered with EPDM rubber
- Chains: Hot Dip Galvanized (plain) or Stainless Steel (304 / 316L) / Ø6mm / According to DIN 766
- Plastic Tunnel: Co-Extruded stabilized HDPE, consisting of two walls (one corrugated exterior and one smooth interior)
  / SN 8 Stiffness / According to EN 13476-3
- Artificial Grass: Monofilament PE / UV Stabilized / Heat and frost Resistance
- Open plastic Slides (optional): Rotomolded modular species made of Heavy-duty Plastic
  Please note that the above list of materials concerns the articles of the whole series. Therefore, some of them are not used in the described article.