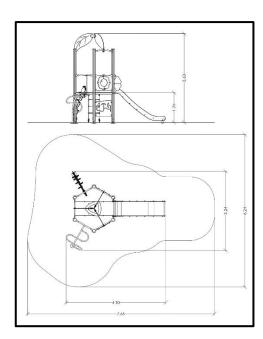

## **INFORMATION ABOUT PRODUCT**

| Minimum Space                 | 765x624x363 cm      |
|-------------------------------|---------------------|
| Impact Protection net         | 30,6 m <sup>2</sup> |
| Dimensions                    | 410x324 cm          |
| Overall Height                | 363 cm              |
| Free falling height           | 125 cm              |
| Foundations                   | 16 pcs              |
| Availability of spare parts   | YES                 |
| Product complies with EN 1176 | YES                 |
| Age range                     | 3-14                |
| Amount of users               | 8                   |