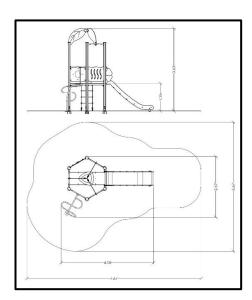

## **INFORMATION ABOUT PRODUCT**

| Minimum Space                 | 767x567x363 cm      |
|-------------------------------|---------------------|
| Impact Protection net         | 28,6 m <sup>2</sup> |
| Dimensions                    | 410x267 cm          |
| Overall Height                | 363 cm              |
| Free falling height           | 125 cm              |
| Foundations                   | 14 pcs              |
| Availability of spare parts   | YES                 |
| Product complies with EN 1176 | YES                 |
| Age range                     | 3-14                |
| Amount of users               | 8                   |