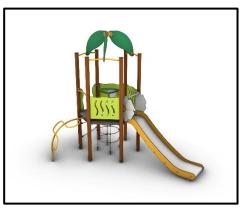

## **S293A** Complex Structure Hive Nature Series

## MATERIALS

- Posts: Hexagonal outer cross-section with Circular inner cross section metal tube reinforcement. Outer cross section consists of mixed PVC material (hard faces with soft corners) and inner cross section made of Galvanized metal tube Φ88.9 / t=3mm.
- Post cups: Hexagonal shaped Thermoplastic Elastomer (TPE) / hardness 75 shore
- Floors: HPL Antiskid 12mm (EXT)
- Panels: HPL 12mm (EXT)
- Slide Side Panels / Panels that experience forces: HPL 18mm (EXT)
- Sliding Surface: GFRP (Glass Fiber Reinforced Polyester) t=4.5mm
- Metal Parts (colored): Hot Dip Galvanized and powder coated Steel
- Metal Parts (non colored): Hot Dip Galvanized (plain) or Stainless Steel (304 / 316L)
- Steel Ropes apparatus: Steel core ropes braided with polypropylene (Ø16mm). Solid and aesthetic connectors made of injection molded durable plastic / end-connectors and sleeves made of durable aluminum alloy.
- All other plastic elements: Fiber reinforced plastic
- Transparent Parts: Clear Polycarbonate material (t=5mm)
- Fasteners: Electroplated coated or Stainless Steel (304 / 316L)
- Moveable steps: Aluminum covered with EPDM rubber
- Chains: Hot Dip Galvanized (plain) or Stainless Steel (304 / 316L) / Ø6mm / According to DIN 766
- Plastic Tunnel: Co-Extruded stabilized HDPE, consisting of two walls (one corrugated exterior and one smooth interior)
  / SN 8 Stiffness / According to EN 13476-3
- Artificial Grass: Monofilament PE / UV Stabilized / Heat and frost Resistance
- Open plastic Slides (optional): Rotomolded modular species made of Heavy-duty Plastic