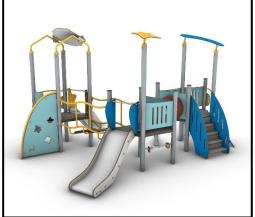

## **S289** Complex Structure Hive Space Series

## **INFORMATION ABOUT PRODUCT**

| Minimum Space                 | 912x736x331 cm      |
|-------------------------------|---------------------|
| Impact Protection net         | 51,1 m <sup>2</sup> |
| Dimensions                    | 612x436 cm          |
| Overall Height                | 331 cm              |
| Free falling height           | 95 cm               |
| Foundations                   | 24 pcs              |
| Availability of spare parts   | YES                 |
| Product complies with EN 1176 | YES                 |
| Age range                     | 1,5-14              |
| Amount of users               | 18                  |