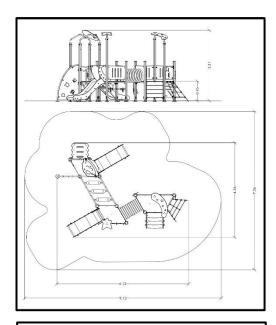

## **INFORMATION ABOUT PRODUCT**

| Minimum Space                 | 912x736x331 cm      |
|-------------------------------|---------------------|
| Impact Protection net         | 51,1 m <sup>2</sup> |
| Dimensions                    | 612x436 cm          |
| Overall Height                | 331 cm              |
| Free falling height           | 95 cm               |
| Foundations                   | 24 pcs              |
| Availability of spare parts   | YES                 |
| Product complies with EN 1176 | YES                 |
| Age range                     | 1,5-14              |
| Amount of users               | 18                  |