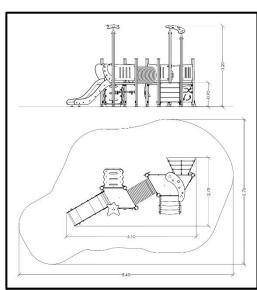

## INFORMATION ABOUT PRODUCT

| Minimum Space                 | 845x570x320 cm      |
|-------------------------------|---------------------|
| Impact Protection net         | 34,1 m <sup>2</sup> |
| Dimensions                    | 510x270 cm          |
| Overall Height                | 320 cm              |
| Free falling height           | 95 cm               |
| Foundations                   | 17 pcs              |
| Availability of spare parts   | YES                 |
| Product complies with EN 1176 | YES                 |
| Age range                     | 1,5-14              |
| Amount of users               | 12                  |