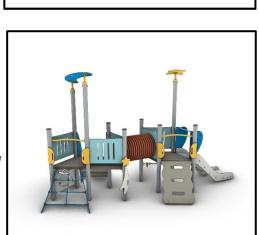

## **MATERIALS**

- Posts: Hexagonal outer cross-section with Circular inner cross section metal tube reinforcement. Outer cross section consists of mixed PVC material (hard faces with soft corners) and inner cross section made of Galvanized metal tube  $\Phi 88.9$  / t=3mm.
- Post cups: Hexagonal shaped Thermoplastic Elastomer (TPE) / hardness 75 shore
- Floors: HPL Antiskid 12mm (EXT)
- Panels: HPL 12mm (EXT)
- Slide Side Panels / Panels that experience forces: HPL 18mm (EXT)
- Sliding Surface: GFRP (Glass Fiber Reinforced Polyester) t=4.5mm
- Metal Parts (colored): Hot Dip Galvanized and powder coated Steel
- Metal Parts (non colored): Hot Dip Galvanized (plain) or Stainless Steel (304 / 316L)
- Steel Ropes apparatus: Steel core ropes braided with polypropylene (Ø16mm). Solid and aesthetic connectors made of injection molded durable plastic / end-connectors and sleeves made of durable aluminum alloy.
- All other plastic elements: Fiber reinforced plastic
- Transparent Parts: Clear Polycarbonate material (t=5mm)
- Fasteners: Electroplated coated or Stainless Steel (304 / 316L)