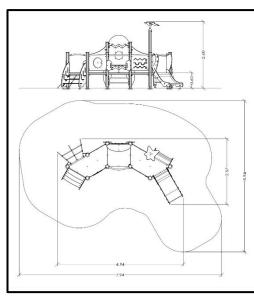

## **INFORMATION ABOUT PRODUCT**

| Minimum Space                 | 794x594x260 cm      |
|-------------------------------|---------------------|
| Impact Protection net         | 32,2 m <sup>2</sup> |
| Dimensions                    | 494x257 cm          |
| Overall Height                | 260 cm              |
| Free falling height           | 60 cm               |
| Foundations                   | 18 pcs              |
| Availability of spare parts   | YES                 |
| Product complies with EN 1176 | YES                 |
| Age range                     | 1,5-14              |
| Amount of users               | 13                  |