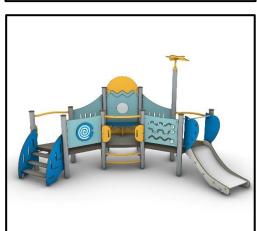

## **INFORMATION ABOUT PRODUCT**

| Minimum Space                 | 794x594x260 cm      |
|-------------------------------|---------------------|
| Impact Protection net         | 32,2 m <sup>2</sup> |
| Dimensions                    | 494x257 cm          |
| Overall Height                | 260 cm              |
| Free falling height           | 60 cm               |
| Foundations                   | 18 pcs              |
| Availability of spare parts   | YES                 |
| Product complies with EN 1176 | YES                 |
| Age range                     | 1,5-14              |
| Amount of users               | 13                  |

## **MATERIALS**

- Posts: Hexagonal outer cross-section with Circular inner cross section metal tube reinforcement. Outer cross section consists of mixed PVC material (hard faces with soft corners) and inner cross section made of Galvanized metal tube Ф88.9 / t=3mm.
- Post cups: Hexagonal shaped Thermoplastic Elastomer (TPE) / hardness 75 shore
- Floors: HPL Antiskid 12mm (EXT)
- Panels: HPL 12mm (EXT)
- Slide Side Panels / Panels that experience forces: HPL 18mm (EXT)
- Sliding Surface: GFRP (Glass Fiber Reinforced Polyester) t=4.5mm
- Metal Parts (colored): Hot Dip Galvanized and powder coated Steel
- Metal Parts (non colored): Hot Dip Galvanized (plain) or Stainless Steel (304 / 316L)
- Steel Ropes apparatus: Steel core ropes braided with polypropylene (Ø16mm). Solid and aesthetic connectors made of injection molded durable plastic / end-connectors and sleeves made of durable aluminum alloy.
- All other plastic elements: Fiber reinforced plastic
- Transparent Parts: Clear Polycarbonate material (t=5mm)
- Fasteners: Electroplated coated or Stainless Steel (304 / 316L)
- Moveable steps: Aluminum covered with EPDM rubber
- Chains: Hot Dip Galvanized (plain) or Stainless Steel (304 / 316L) / Ø6mm / According to DIN 766
- Plastic Tunnel: Co-Extruded stabilized HDPE, consisting of two walls (one corrugated exterior and one smooth interior)
  / SN 8 Stiffness / According to EN 13476-3
- Artificial Grass: Monofilament PE / UV Stabilized / Heat and frost Resistance