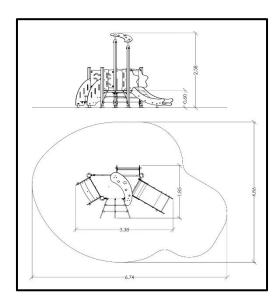

## INFORMATION ABOUT PRODUCT

| Minimum Space                 | 674x486x258 cm      |
|-------------------------------|---------------------|
| Impact Protection net         | 24,3 m <sup>2</sup> |
| Dimensions                    | 338x185 cm          |
| Overall Height                | 258 cm              |
| Free falling height           | 60 cm               |
| Foundations                   | 14 pcs              |
| Availability of spare parts   | YES                 |
| Product complies with EN 1176 | YES                 |
| Age range                     | 1,5-14              |
| Amount of users               | 8                   |