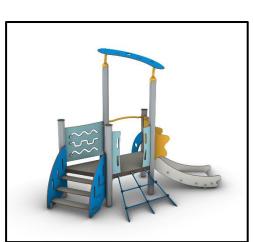

## Complex Structure Hive Space Series

## INFORMATION ABOUT PRODUCT

| Minimum Space                 | 674x486x258 cm      |
|-------------------------------|---------------------|
| Impact Protection net         | 24,3 m <sup>2</sup> |
| Dimensions                    | 338x185 cm          |
| Overall Height                | 258 cm              |
| Free falling height           | 60 cm               |
| Foundations                   | 14 pcs              |
| Availability of spare parts   | YES                 |
| Product complies with EN 1176 | YES                 |
| Age range                     | 1,5-14              |
| Amount of users               | 8                   |