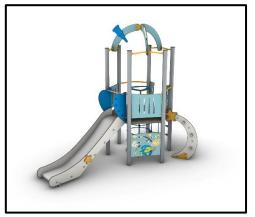

## **\$283** Complex Structure Hive Space Series

## INFORMATION ABOUT PRODUCT

| Minimum Space                 | 765x613x364 cm      |
|-------------------------------|---------------------|
| Impact Protection net         | 30,3 m <sup>2</sup> |
| Dimensions                    | 417x313 cm          |
| Overall Height                | 364 cm              |
| Free falling height           | 125 cm              |
| Foundations                   | 16 pcs              |
| Availability of spare parts   | YES                 |
| Product complies with EN 1176 | YES                 |
| Age range                     | 3-14                |
| Amount of users               | 8                   |