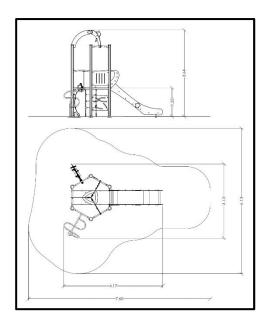

## **\$283** Complex Structure Hive Space Series

## INFORMATION ABOUT PRODUCT

| Minimum Space                 | 765x613x364 cm      |
|-------------------------------|---------------------|
| Impact Protection net         | 30,3 m <sup>2</sup> |
| Dimensions                    | 417x313 cm          |
| Overall Height                | 364 cm              |
| Free falling height           | 125 cm              |
| Foundations                   | 16 pcs              |
| Availability of spare parts   | YES                 |
| Product complies with EN 1176 | YES                 |
| Age range                     | 3-14                |
| Amount of users               | 8                   |