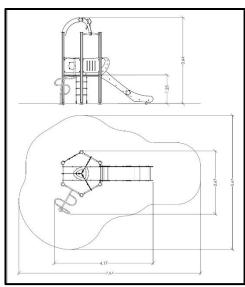

## INFORMATION ABOUT PRODUCT

| Minimum Space                 | 767x567x364 cm      |
|-------------------------------|---------------------|
| Impact Protection net         | 28,6 m <sup>2</sup> |
| Dimensions                    | 417x267 cm          |
| Overall Height                | 364 cm              |
| Free falling height           | 125 cm              |
| Foundations                   | 14 pcs              |
| Availability of spare parts   | YES                 |
| Product complies with EN 1176 | YES                 |
| Age range                     | 3-14                |
| Amount of users               | 8                   |