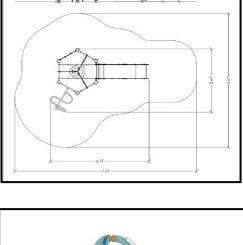

## INFORMATION ABOUT PRODUCT

| Minimum Space                 | 767x567x364 cm      |
|-------------------------------|---------------------|
| Impact Protection net         | 28,6 m <sup>2</sup> |
| Dimensions                    | 417x267 cm          |
| Overall Height                | 364 cm              |
| Free falling height           | 125 cm              |
| Foundations                   | 14 pcs              |
| Availability of spare parts   | YES                 |
| Product complies with EN 1176 | YES                 |
| Age range                     | 3-14                |
| Amount of users               | 8                   |