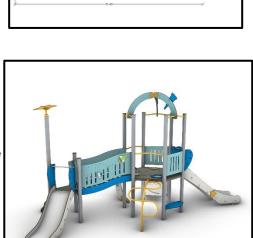

## **S281**

## Complex Structure Hive Space Series

## **MATERIALS**

- Posts: Hexagonal outer cross-section with Circular inner cross section
  metal tube reinforcement. Outer cross section consists of mixed
  PVC material (hard faces with soft corners) and inner cross section
  made of Galvanized metal tube Ф88.9 / t=3mm.
- Post cups: Hexagonal shaped Thermoplastic Elastomer (TPE) / hardness 75 shore
- Floors: HPL Antiskid 12mm (EXT)
- Panels: HPL 12mm (EXT)
- Slide Side Panels / Panels that experience forces: HPL 18mm (EXT)
- Sliding Surface: GFRP (Glass Fiber Reinforced Polyester) t=4.5mm
- Metal Parts (colored): Hot Dip Galvanized and powder coated Steel
- Metal Parts (non colored): Hot Dip Galvanized (plain) or Stainless Steel (304 / 316L)
- Steel Ropes apparatus: Steel core ropes braided with polypropylene (Ø16mm). Solid and aesthetic connectors made of injection molded durable plastic / end-connectors and sleeves made of durable aluminum alloy.
- All other plastic elements: Fiber reinforced plastic
- Transparent Parts: Clear Polycarbonate material (t=5mm)
- Fasteners: Electroplated coated or Stainless Steel (304 / 316L)
- Moveable steps: Aluminum covered with EPDM rubber
- Chains: Hot Dip Galvanized (plain) or Stainless Steel (304 / 316L) / Ø6mm / According to DIN 766
- Plastic Tunnel: Co-Extruded stabilized HDPE, consisting of two walls (one corrugated exterior and one smooth interior)
   / SN 8 Stiffness / According to EN 13476-3
- Artificial Grass: Monofilament PE / UV Stabilized / Heat and frost Resistance