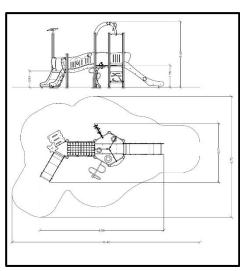

## INFORMATION ABOUT PRODUCT

| Minimum Space                 | 1040x670x365 cm     |
|-------------------------------|---------------------|
| Impact Protection net         | 44,8 m <sup>2</sup> |
| Dimensions                    | 686x327 cm          |
| Overall Height                | 365 cm              |
| Free falling height           | 125 cm              |
| Foundations                   | 18 pcs              |
| Availability of spare parts   | YES                 |
| Product complies with EN 1176 | YES                 |
| Age range                     | 3-14                |
| Amount of users               | 14                  |