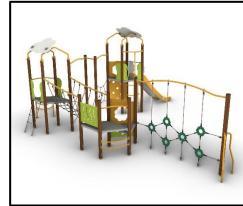

## **INFORMATION ABOUT PRODUCT**

| Minimum Space                 | 1100x1082x393 cm    |
|-------------------------------|---------------------|
| Impact Protection net         | 64,2 m <sup>2</sup> |
| Dimensions                    | 810x732 cm          |
| Overall Height                | 393 cm              |
| Free falling height           | 155 cm              |
| Foundations                   | 29 pcs              |
| Availability of spare parts   | YES                 |
| Product complies with EN 1176 | YES                 |
| Age range                     | 6-14                |
| Amount of users               | 20                  |