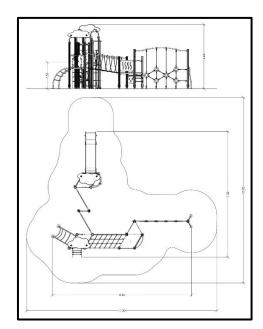

## **INFORMATION ABOUT PRODUCT**

| Minimum Space                 | 1100x1082x393 cm    |
|-------------------------------|---------------------|
| Impact Protection net         | 64,2 m <sup>2</sup> |
| Dimensions                    | 810x732 cm          |
| Overall Height                | 393 cm              |
| Free falling height           | 155 cm              |
| Foundations                   | 29 pcs              |
| Availability of spare parts   | YES                 |
| Product complies with EN 1176 | YES                 |
| Age range                     | 6-14                |
| Amount of users               | 20                  |