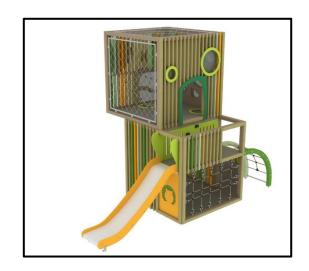

## CU05\_Natura\_ (Standard) version Complex Structure CU Series

## INFORMATION ABOUT PRODUCT

| Minimum Space                 | 883x587x400 cm       |
|-------------------------------|----------------------|
| Impact Protection net         | 38,90 m <sup>2</sup> |
| Dimensions                    | 533x287 cm           |
| Overall Height                | 400 cm               |
| Free falling height           | 125 cm               |
| Foundations                   | 5 pcs                |
| Availability of spare parts   | YES                  |
| Product complies with EN 1176 | YES                  |
| Age range                     | 3-14                 |
| Amount of users               | 15                   |