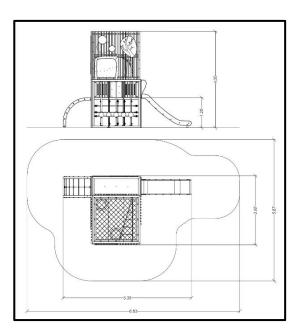

## INFORMATION ABOUT PRODUCT

| Minimum Space                 | 883x587x400 cm       |
|-------------------------------|----------------------|
| Impact Protection net         | 38,90 m <sup>2</sup> |
| Dimensions                    | 533x287 cm           |
| Overall Height                | 400 cm               |
| Free falling height           | 125 cm               |
| Foundations                   | 5 pcs                |
| Availability of spare parts   | YES                  |
| Product complies with EN 1176 | YES                  |
| Age range                     | 3-14                 |
| Amount of users               | 15                   |