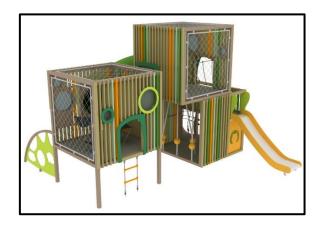

## CU04 (Standard) version Complex Structure CU Series

## **INFORMATION ABOUT PRODUCT**

| Minimum Space                 | 860x950x400 cm       |
|-------------------------------|----------------------|
| Impact Protection net         | 60,80 m <sup>2</sup> |
| Dimensions                    | 560x600 cm           |
| Overall Height                | 400 cm               |
| Free falling height           | 125 cm               |
| Foundations                   | 10 pcs               |
| Availability of spare parts   | YES                  |
| Product complies with EN 1176 | YES                  |
| Age range                     | 3-14                 |
| Amount of users               | 30                   |