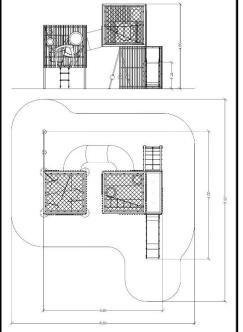

## **INFORMATION ABOUT PRODUCT**

| Minimum Space                 | 860x950x400 cm       |
|-------------------------------|----------------------|
| Impact Protection net         | 60,80 m <sup>2</sup> |
| Dimensions                    | 560x600 cm           |
| Overall Height                | 400 cm               |
| Free falling height           | 125 cm               |
| Foundations                   | 10 pcs               |
| Availability of spare parts   | YES                  |
| Product complies with EN 1176 | YES                  |
| Age range                     | 3-14                 |
| Amount of users               | 30                   |