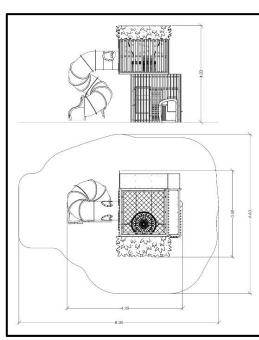

## INFORMATION ABOUT PRODUCT

| Minimum Space                 | 828x660x400 cm       |
|-------------------------------|----------------------|
| Impact Protection net         | 44,00 m <sup>2</sup> |
| Dimensions                    | 478x360 cm           |
| Overall Height                | 403 cm               |
| Free falling height           | 100 cm               |
| Foundations                   | 4 pcs                |
| Availability of spare parts   | YES                  |
| Product complies with EN 1176 | YES                  |
| Age range                     | 3-14                 |
| Amount of users               | 20                   |