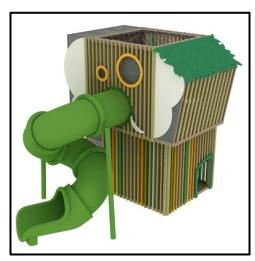

## CU02 (Standard) version Complex tructure CU Series

## INFORMATION ABOUT PRODUCT

| Minimum Space                 | 828x660x400 cm       |
|-------------------------------|----------------------|
| Impact Protection net         | 44,00 m <sup>2</sup> |
| Dimensions                    | 478x360 cm           |
| Overall Height                | 403 cm               |
| Free falling height           | 100 cm               |
| Foundations                   | 4 pcs                |
| Availability of spare parts   | YES                  |
| Product complies with EN 1176 | YES                  |
| Age range                     | 3-14                 |
| Amount of users               | 20                   |