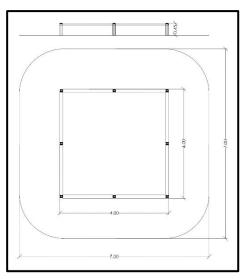

## **INFORMATION ABOUT PRODUCT**

| Minimum Space                 | 700x700x225 cm      |
|-------------------------------|---------------------|
| Impact Protection net         | 46,7 m <sup>2</sup> |
| Dimensions                    | 400x400 cm          |
| Overall Height                | 45 cm               |
| Free falling height           | 60 cm               |
| Foundations                   | 8 pcs               |
| Availability of spare parts   | YES                 |
| Product complies with EN 1176 | YES                 |
| Age range                     | 1,5-14              |
| Amount of users               | 30                  |