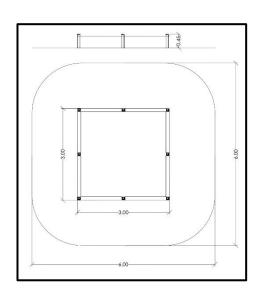

## **INFORMATION ABOUT PRODUCT**

| Minimum Space                 | 600x600x225 cm      |
|-------------------------------|---------------------|
| Impact Protection net         | 33,7 m <sup>2</sup> |
| Dimensions                    | 300x300 cm          |
| Overall Height                | 45 cm               |
| Free falling height           | 60 cm               |
| Foundations                   | 8 pcs               |
| Availability of spare parts   | YES                 |
| Product complies with EN 1176 | YES                 |
| Age range                     | 1,5-14              |
| Amount of users               | 7                   |