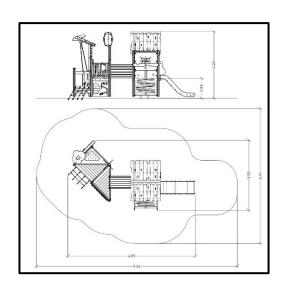

## INFORMATION ABOUT PRODUCT

| Minimum Space                 | 955x641x320 cm      |
|-------------------------------|---------------------|
| Impact Protection net         | 41,4 m <sup>2</sup> |
| Dimensions                    | 605x335 cm          |
| Overall Height                | 320 cm              |
| Free falling height           | 95 cm               |
| Foundations                   | 16 pcs              |
| Availability of spare parts   | YES                 |
| Product complies with EN 1176 | YES                 |
| Age range                     | 1,5-14              |
| Amount of users               | 20                  |