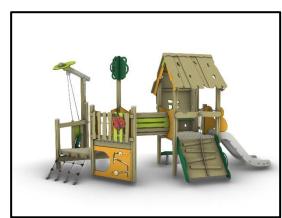

ropylene (Ø16mm). Solid and aesthetic connectors made of injection molded durable plastic / end-connectors and sleeves made of durable aluminum alloy.
- All other plastic elements: Fiber reinforced plastic
- Transparent Parts: Clear Polycarbonate material (t=5mm)
- Fasteners: Electroplated coated or Stainless Steel (304 / 316L)
- Moveable steps: Aluminum covered with EPDM rubber
- Chains: Hot Dip Galvanized (plain) or Stainless Steel (304 / 316L) / Ø6mm / According to DIN 766
- Plastic Tunnel: Co-Extruded stabilized HDPE, consisting of two walls (one corrugated exterior and one smooth interior)
  / SN 8 Stiffness / According to EN 13476-3

Please note that the above list of materials concerns the articles of the whole series. Therefore, some of them are not used in the described article.