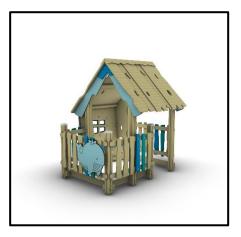

## **S221B** Complex Structure Country Series

## MATERIALS

- Posts: Laminated pine wood 95x95mm
- Post cups made of Fiber Reinforced Plastic
- Floors: HPL Antiskid 12mm (EXT)
- Panels: HPL 12mm (EXT)
- Slide Side Panels / Panels that experience forces: HPL 18mm (EXT)
- Sliding Surface: GFRP (Glass Fiber Reinforced Polyester) t=4.5mm
- Wooden elements: Pine wood
- Wooden rungs: Exotic Hard Wood
- Metal Parts (colored): Hot Dip Galvanized and powder coated Steel
- Metal Parts (non colored): Hot Dip Galvanized (plain) or Stainless Steel (304 / 316L)
- Steel Ropes apparatus: Steel core ropes braided with polypropylene (Ø16mm). Solid and aesthetic connectors made of injection molded durable plastic / end-connectors and sleeves made of durable aluminum alloy.
- All other plastic elements: Fiber reinforced plastic
- Transparent Parts: Clear Polycarbonate material (t=5mm)
- Fasteners: Electroplated coated or Stainless Steel (304 / 316L)
- Moveable steps: Aluminum covered with EPDM rubber
- Chains: Hot Dip Galvanized (plain) or Stainless Steel (304 / 316L) / Ø6mm / According to DIN 766
- Plastic Tunnel: Co-Extruded stabilized HDPE, consisting of two walls (one corrugated exterior and one smooth interior)
  / SN 8 Stiffness / According to EN 13476-3