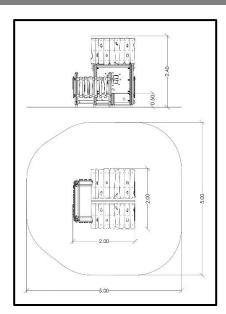

## **INFORMATION ABOUT PRODUCT**

| Minimum Space                 | 500x500x240 cm    |
|-------------------------------|-------------------|
| Impact Protection net         | 22 m <sup>2</sup> |
| Dimensions                    | 200x200 cm        |
| Overall Height                | 240 cm            |
| Free falling height           | 50 cm             |
| Foundations                   | 10 pcs            |
| Availability of spare parts   | YES               |
| Product complies with EN 1176 | YES               |
| Age range                     | 1,5-14            |
| Amount of users               | 6                 |