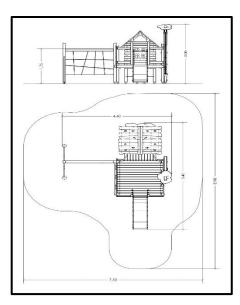

## INFORMATION ABOUT PRODUCT

| Minimum Space                 | 750x890x300 cm      |
|-------------------------------|---------------------|
| Impact Protection net         | 48,1 m <sup>2</sup> |
| Dimensions                    | 460x540 cm          |
| Overall Height                | 300 cm              |
| Free falling height           | 175 cm              |
| Foundations                   | 15 pcs              |
| Availability of spare parts   | YES                 |
| Product complies with EN 1176 | YES                 |
| Age range                     | 3-14                |
| Amount of users               | 10                  |