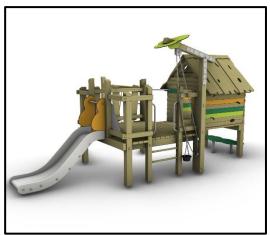

## **S011**

## **Complex Structure Country Series**

## **MATERIALS**

- Posts: Laminated pine wood 95x95mm
- Post cups made of Fiber Reinforced Plastic
- Floors: HPL Antiskid 12mm (EXT)
- Panels: HPL 12mm (EXT)
- Slide Side Panels / Panels that experience forces: HPL 18mm (EXT)
- Sliding Surface: GFRP (Glass Fiber Reinforced Polyester) t=4.5mm
- Wooden elements: Pine wood
- Wooden rungs: Exotic Hard Wood
- Metal Parts (colored): Hot Dip Galvanized and powder coated Steel
- Metal Parts (non colored): Hot Dip Galvanized (plain) or Stainless Steel (304 / 316L)
- Steel Ropes apparatus: Steel core ropes braided with polypropylene (Ø16mm). Solid and aesthetic connectors made of injection molded durable plastic / end-connectors and sleeves made of durable aluminum alloy.
- All other plastic elements: Fiber reinforced plastic
- Transparent Parts: Clear Polycarbonate material (t=5mm)
- Fasteners: Electroplated coated or Stainless Steel (304 / 316L)
- Moveable steps: Aluminum covered with EPDM rubber
- Chains: Hot Dip Galvanized (plain) or Stainless Steel (304 / 316L) / Ø6mm / According to DIN 766
- Plastic Tunnel: Co-Extruded stabilized HDPE, consisting of two walls (one corrugated exterior and one smooth interior)
  / SN 8 Stiffness / According to EN 13476-3