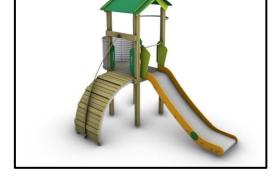

lling height           | 125 cm            |
| Foundations                   | 8 pcs             |
| Availability of spare parts   | YES               |
| Product complies with EN 1176 | YES               |
| Age range                     | 3-14              |
| Amount of users               | 5                 |



## **MATERIALS**

- Posts: Laminated pine wood 95x95mm
- Post cups made of Fiber Reinforced Plastic
- Floors: HPL Antiskid 12mm (EXT)
- Panels: HPL 12mm (EXT)
- Slide Side Panels / Panels that experience forces: HPL 18mm (EXT)
- Sliding Surface: GFRP (Glass Fiber Reinforced Polyester) t=4.5mm
- Wooden elements: Pine wood
- Metal Parts (colored): Hot Dip Galvanized and powder coated Steel
- Metal Parts (non colored): Hot Dip Galvanized (plain) or Stainless
  Steel (304 / 316L)



- Steel Ropes apparatus: Steel core ropes braided with polypropylene (Ø16mm). Solid and aesthetic connectors made of injection molded durable plastic / end-connectors and sleeves made of durable aluminum alloy
- All other plastic elements: Fiber reinforced plastic
- Transparent Parts: Clear Polycarbonate material (t=5mm)
- Fasteners: Electroplated coated or Stainless Steel (304 / 316L)
- Moveable steps: Steps with Aluminum core covered with EPDM rubber
- Chains: Hot Dip Galvanized (plain) or Stainless Steel (304 / 316L) / Ø6mm / According to DIN 766
- Plastic Tunnel: Co-Extruded stabilized HDPE, consisting of two walls (one corrugated exterior and one smooth interior)
  / SN 8 Stiffness / According to EN 13476-3
- Open plastic Slides (optional): Rotomolded modular species made of Heavy-d