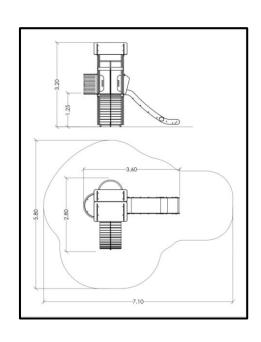

## **INFORMATION ABOUT PRODUCT**

| Minimum Space                 | 710x580x320 cm    |
|-------------------------------|-------------------|
| Impact Protection net         | 27 m <sup>2</sup> |
| Dimensions                    | 360x280 cm        |
| Overall Height                | 320 cm            |
| Free falling height           | 125 cm            |
| Foundations                   | 8 pcs             |
| Availability of spare parts   | YES               |
| Product complies with EN 1176 | YES               |
| Age range                     | 3-14              |
| Amount of users               | 5                 |