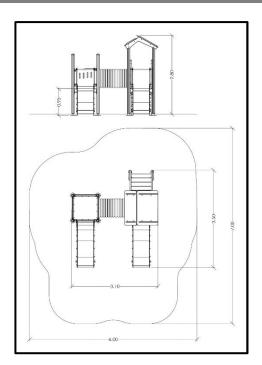

## INFORMATION ABOUT PRODUCT

| Minimum Space                 | 600x700x280 cm      |
|-------------------------------|---------------------|
| Impact Protection net         | 34,6 m <sup>2</sup> |
| Dimensions                    | 310x350 cm          |
| Overall Height                | 280 cm              |
| Free falling height           | 95 cm               |
| Foundations                   | 14 pcs              |
| Availability of spare parts   | YES                 |
| Product complies with EN 1176 | YES                 |
| Age range                     | 1,5-14              |
| Amount of users               | 7                   |