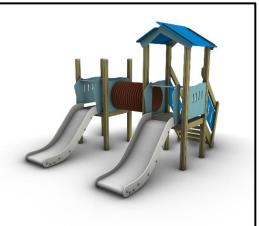

## **S174** Complex Structure Classic Series

## MATERIALS

- Posts: Laminated pine wood 95x95mm
- Post cups made of Fiber Reinforced Plastic
- Floors: HPL Antiskid 12mm (EXT)
- Panels: HPL 12mm (EXT)
- Slide Side Panels / Panels that experience forces: HPL 18mm (EXT)
- Sliding Surface: GFRP (Glass Fiber Reinforced Polyester) t=4.5mm
- Wooden elements: Pine wood
- Metal Parts (colored): Hot Dip Galvanized and powder coated Steel
- Metal Parts (non colored): Hot Dip Galvanized (plain) or Stainless Steel (304 / 316L)
- Steel Ropes apparatus: Steel core ropes braided with polypropylene (DIA 16mm). Solid and aesthetic connectors made of injection molded durable plastic / end-connectors and sleeves made of durable aluminum alloy.
- All other plastic elements: Fiber reinforced plastic
- Transparent Parts: Clear Polycarbonate material (t=5mm)
- Fasteners: Electroplated coated or Stainless Steel (304 / 316L)
- Moveable steps: Steps with Aluminum core covered with EPDM rubber
- Chains: Hot Dip Galvanized (plain) or Stainless Steel (304 / 316L) / Dia 6mm / According to DIN 766
- Plastic Tunnel: Co-Extruded stabilized HDPE, consisting of two walls (one corrugated exterior and one smooth interior)
  / SN 8 Stiffness / According to EN 13476-3