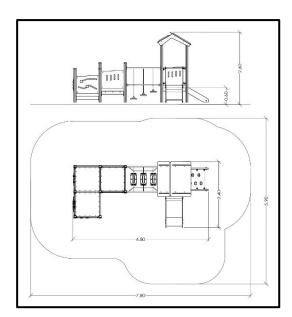

## INFORMATION ABOUT PRODUCT

| Minimum Space                 | 780x590x260 cm      |
|-------------------------------|---------------------|
| Impact Protection net         | 38,4 m <sup>2</sup> |
| Dimensions                    | 480x240 cm          |
| Overall Height                | 260 cm              |
| Free falling height           | 60 cm               |
| Foundations                   | 16 pcs              |
| Availability of spare parts   | YES                 |
| Product complies with EN 1176 | YES                 |
| Age range                     | 1,5-14              |
| Amount of users               | 12                  |