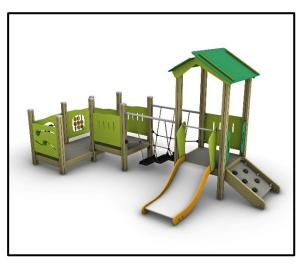

## **S161** Complex Structure Classic Series

## MATERIALS

- Posts: Laminated pine wood 95x95mm
- Post cups made of Fiber Reinforced Plastic
- Floors: HPL Antiskid 12mm (EXT)
- Panels: HPL 12mm (EXT)
- Slide Side Panels / Panels that experience forces: HPL 18mm (EXT)
- Sliding Surface: GFRP (Glass Fiber Reinforced Polyester) t=4.5mm
- Wooden elements: Pine wood
- Metal Parts (colored): Hot Dip Galvanized and powder coated Steel
- Metal Parts (non colored): Hot Dip Galvanized (plain) or Stainless Steel (304 / 316L)
- Steel Ropes apparatus: Steel core ropes braided with polypropylene (DIA 16mm). Solid and aesthetic connectors made of injection molded durable plastic / end-connectors and sleeves made of durable aluminum alloy.
- All other plastic elements: Fiber reinforced plastic
- Transparent Parts: Clear Polycarbonate material (t=5mm)
- Fasteners: Electroplated coated or Stainless Steel (304 / 316L)
- Moveable steps: Steps with Aluminum core covered with EPDM rubber
- Chains: Hot Dip Galvanized (plain) or Stainless Steel (304 / 316L) / Dia 6mm / According to DIN 766
- Plastic Tunnel: Co-Extruded stabilized HDPE, consisting of two walls (one corrugated exterior and one smooth interior)
  / SN 8 Stiffness / According to EN 13476-3