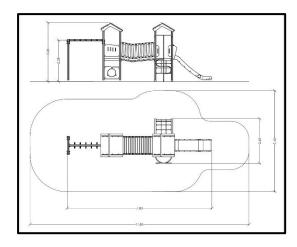

## **INFORMATION ABOUT PRODUCT**

| Minimum Space                 | 1180x540x320 cm   |
|-------------------------------|-------------------|
| Impact Protection net         | 51 m <sup>2</sup> |
| Dimensions                    | 780x240 cm        |
| Overall Height                | 320 cm            |
| Free falling height           | 225 cm            |
| Foundations                   | 15 pcs            |
| Availability of spare parts   | YES               |
| Product complies with EN 1176 | YES               |
| Age range                     | 3-14              |
| Amount of users               | 13                |