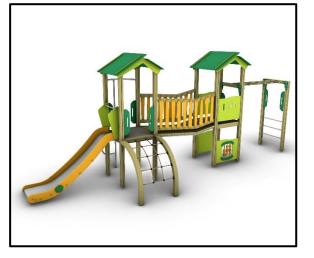

## **S156** Complex Structure Classic Series

## MATERIALS

- Posts: Laminated pine wood 95x95mm
- Post cups made of Fiber Reinforced Plastic
- Floors: HPL Antiskid 12mm (EXT)
- Panels: HPL 12mm (EXT)
- Slide Side Panels / Panels that experience forces: HPL 18mm (EXT)
- Sliding Surface: GFRP (Glass Fiber Reinforced Polyester) t=4.5mm
- Wooden elements: Pine wood
- Metal Parts (colored): Hot Dip Galvanized and powder coated Steel
- Metal Parts (non colored): Hot Dip Galvanized (plain) or Stainless Steel (304 / 316L)
- Steel Ropes apparatus: Steel core ropes braided with polypropylene (DIA 16mm). Solid and aesthetic connectors made of injection molded durable plastic / end-connectors and sleeves made of durable aluminum alloy.
- All other plastic elements: Fiber reinforced plastic
- Transparent Parts: Clear Polycarbonate material (t=5mm)
- Fasteners: Electroplated coated or Stainless Steel (304 / 316L)
- Moveable steps: Steps with Aluminum core covered with EPDM rubber
- Chains: Hot Dip Galvanized (plain) or Stainless Steel (304 / 316L) / Dia 6mm / According to DIN 766
- Plastic Tunnel: Co-Extruded stabilized HDPE, consisting of two walls (one corrugated exterior and one smooth interior)
  / SN 8 Stiffness / According to EN 13476-3