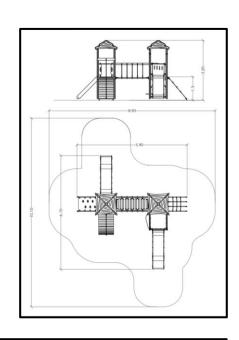

## **INFORMATION ABOUT PRODUCT**

| Minimum Space                 | 890x1010x320 cm      |
|-------------------------------|----------------------|
| Impact Protection net         | 53,20 m <sup>2</sup> |
| Dimensions                    | 590x610 cm           |
| Overall Height                | 320 cm               |
| Free falling height           | 125 cm               |
| Foundations                   | 19 pcs               |
| Availability of spare parts   | YES                  |
| Product complies with EN 1176 | YES                  |
| Age range                     | 3-14                 |
| Amount of users               | 12                   |