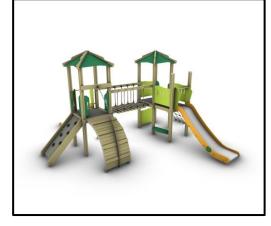

## **INFORMATION ABOUT PRODUCT**

| Minimum Space                 | 890x1010x320 cm      |
|-------------------------------|----------------------|
| Impact Protection net         | 53,20 m <sup>2</sup> |
| Dimensions                    | 590x610 cm           |
| Overall Height                | 320 cm               |
| Free falling height           | 125 cm               |
| Foundations                   | 19 pcs               |
| Availability of spare parts   | YES                  |
| Product complies with EN 1176 | YES                  |
| Age range                     | 3-14                 |
| Amount of users               | 12                   |

## **MATERIALS**

- Posts: Laminated pine wood 95x95mm
- Post cups made of Fiber Reinforced Plastic
- Floors: HPL Antiskid 12mm (EXT)
- Panels: HPL 12mm (EXT)
- Slide Side Panels / Panels that experience forces: HPL 18mm (EXT)
- Sliding Surface: GFRP (Glass Fiber Reinforced Polyester) t=4.5mm
- Wooden elements: Pine wood
- Metal Parts (colored): Hot Dip Galvanized and powder coated Steel
- Metal Parts (non colored): Hot Dip Galvanized (plain) or Stainless
  Steel (304 / 316L)