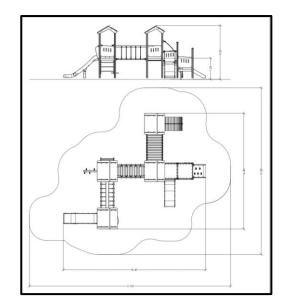

## **S140B** Complex Structure Classic Series

## **INFORMATION ABOUT PRODUCT**

| Minimum Space                 | 1190x980x320 cm     |
|-------------------------------|---------------------|
| Impact Protection net         | 75,5 m <sup>2</sup> |
| Dimensions                    | 840x680 cm          |
| Overall Height                | 320 cm              |
| Free falling height           | 125 cm              |
| Foundations                   | 29 pcs              |
| Availability of spare parts   | YES                 |
| Product complies with EN 1176 | YES                 |
| Age range                     | 3-14                |
| Amount of users               | 20                  |