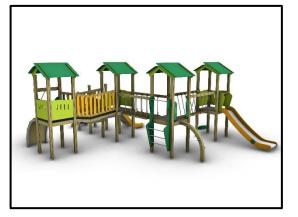

## **S140B** Complex Structure Classic Series

## **INFORMATION ABOUT PRODUCT**

| Minimum Space                 | 1190x980x320 cm     |
|-------------------------------|---------------------|
| Impact Protection net         | 75,5 m <sup>2</sup> |
| Dimensions                    | 840x680 cm          |
| Overall Height                | 320 cm              |
| Free falling height           | 125 cm              |
| Foundations                   | 29 pcs              |
| Availability of spare parts   | YES                 |
| Product complies with EN 1176 | YES                 |
| Age range                     | 3-14                |
| Amount of users               | 20                  |