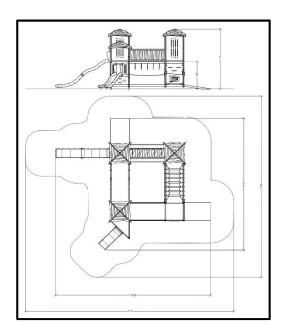

## INFORMATION ABOUT PRODUCT

| Minimum Space                 | 1370x1230x410 cm     |
|-------------------------------|----------------------|
| Impact Protection net         | 101,7 m <sup>2</sup> |
| Dimensions                    | 1020x900 cm          |
| Overall Height                | 410 cm               |
| Free falling height           | 185 cm               |
| Foundations                   | 25 pcs               |
| Availability of spare parts   | YES                  |
| Product complies with EN 1176 | YES                  |
| Age range                     | 3-14                 |
| Amount of users               | 36                   |