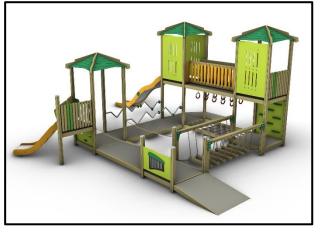

## **S134** Complex Structure Classic Series

## MATERIALS

- Posts: Laminated pine wood 95x95mm
- Post cups made of Fiber Reinforced Plastic
- Floors: HPL Antiskid 12mm (EXT)
- Panels: HPL 12mm (EXT)
- Slide Side Panels / Panels that experience forces: HPL 18mm (EXT)
- Sliding Surface: GFRP (Glass Fiber Reinforced Polyester) t=4.5mm
- Wooden elements: Pine wood
- Metal Parts (colored): Hot Dip Galvanized and powder coated Steel
- Metal Parts (non colored): Hot Dip Galvanized (plain) or Stainless Steel (304 / 316L)
- Steel Ropes apparatus: Steel core ropes braided with polypropylene (DIA 16mm). Solid and aesthetic connectors made of injection molded durable plastic / end-connectors and sleeves made of durable aluminum alloy.
- All other plastic elements: Fiber reinforced plastic
- Transparent Parts: Clear Polycarbonate material (t=5mm)
- Fasteners: Electroplated coated or Stainless Steel (304 / 316L)
- Moveable steps: Steps with Aluminum core covered with EPDM rubber
- Chains: Hot Dip Galvanized (plain) or Stainless Steel (304 / 316L) / Dia 6mm / According to DIN 766
- Plastic Tunnel: Co-Extruded stabilized HDPE, consisting of two walls (one corrugated exterior and one smooth interior)
  / SN 8 Stiffness / According to EN 13476-3