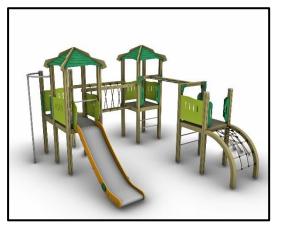

## **S133** Complex Structure Classic Series

## INFORMATION ABOUT PRODUCT

| Minimum Space                 | 780x840x320 cm      |
|-------------------------------|---------------------|
| Impact Protection net         | 53,4 m <sup>2</sup> |
| Dimensions                    | 480x540 cm          |
| Overall Height                | 320 cm              |
| Free falling height           | 225 cm              |
| Foundations                   | 20 pcs              |
| Availability of spare parts   | YES                 |
| Product complies with EN 1176 | YES                 |
| Age range                     | 3-14                |
| Amount of users               | 14                  |