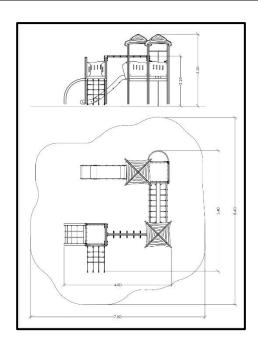

## **S133** Complex Structure Classic Series

## INFORMATION ABOUT PRODUCT

| Minimum Space                 | 780x840x320 cm      |
|-------------------------------|---------------------|
| Impact Protection net         | 53,4 m <sup>2</sup> |
| Dimensions                    | 480x540 cm          |
| Overall Height                | 320 cm              |
| Free falling height           | 225 cm              |
| Foundations                   | 20 pcs              |
| Availability of spare parts   | YES                 |
| Product complies with EN 1176 | YES                 |
| Age range                     | 3-14                |
| Amount of users               | 14                  |