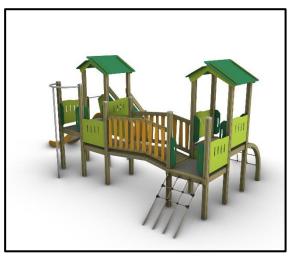

## **S132** Complex Structure Classic Series

## MATERIALS

- Posts: Laminated pine wood 95x95mm
- Post cups made of Fiber Reinforced Plastic
- Floors: HPL Antiskid 12mm (EXT)
- Panels: HPL 12mm (EXT)
- Slide Side Panels / Panels that experience forces: HPL 18mm (EXT)
- Sliding Surface: GFRP (Glass Fiber Reinforced Polyester) t=4.5mm
- Wooden elements: Pine wood
- Metal Parts (colored): Hot Dip Galvanized and powder coated Steel
- Metal Parts (non colored): Hot Dip Galvanized (plain) or Stainless Steel (304 / 316L)
- Steel Ropes apparatus: Steel core ropes braided with polypropylene (DIA 16mm). Solid and aesthetic connectors made of injection molded durable plastic / end-connectors and sleeves made of durable aluminum alloy.
- All other plastic elements: Fiber reinforced plastic
- Transparent Parts: Clear Polycarbonate material (t=5mm)
- Fasteners: Electroplated coated or Stainless Steel (304 / 316L)
- Moveable steps: Steps with Aluminum core covered with EPDM rubber
- Chains: Hot Dip Galvanized (plain) or Stainless Steel (304 / 316L) / Dia 6mm / According to DIN 766
- Plastic Tunnel: Co-Extruded stabilized HDPE, consisting of two walls (one corrugated exterior and one smooth interior)
  / SN 8 Stiffness / According to EN 13476-3