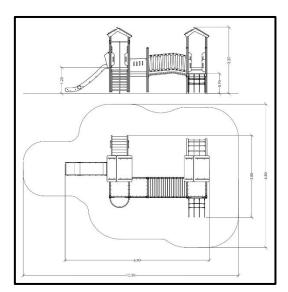

## INFORMATION ABOUT PRODUCT

| Minimum Space                 | 1030x680x320 cm     |
|-------------------------------|---------------------|
| Impact Protection net         | 53,2 m <sup>2</sup> |
| Dimensions                    | 690x380 cm          |
| Overall Height                | 320 cm              |
| Free falling height           | 125 cm              |
| Foundations                   | 20 pcs              |
| Availability of spare parts   | YES                 |
| Product complies with EN 1176 | YES                 |
| Age range                     | 3-14                |
| Amount of users               | 14                  |