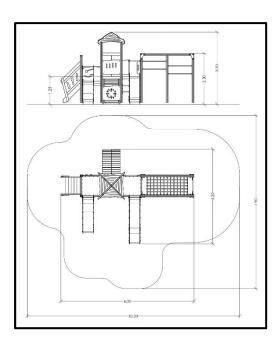

## INFORMATION ABOUT PRODUCT

| Minimum Space                 | 1000x790x320 cm     |
|-------------------------------|---------------------|
| Impact Protection net         | 52,5 m <sup>2</sup> |
| Dimensions                    | 600x420 cm          |
| Overall Height                | 320 cm              |
| Free falling height           | 230 cm              |
| Foundations                   | 20 pcs              |
| Availability of spare parts   | YES                 |
| Product complies with EN 1176 | YES                 |
| Age range                     | 1,5-14              |
| Amount of users               | 18                  |