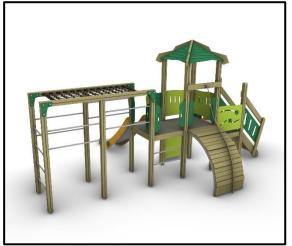

## **S131** Complex Structure Classic Series

## INFORMATION ABOUT PRODUCT

| Minimum Space                 | 1000x790x320 cm     |
|-------------------------------|---------------------|
| Impact Protection net         | 52,5 m <sup>2</sup> |
| Dimensions                    | 600x420 cm          |
| Overall Height                | 320 cm              |
| Free falling height           | 230 cm              |
| Foundations                   | 20 pcs              |
| Availability of spare parts   | YES                 |
| Product complies with EN 1176 | YES                 |
| Age range                     | 1,5-14              |
| Amount of users               | 18                  |