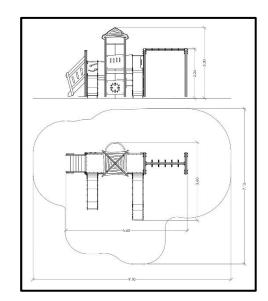

## INFORMATION ABOUT PRODUCT

| Minimum Space                 | 910x710x320 cm    |
|-------------------------------|-------------------|
| Impact Protection net         | 48 m <sup>2</sup> |
| Dimensions                    | 560x360 cm        |
| Overall Height                | 320 cm            |
| Free falling height           | 225 cm            |
| Foundations                   | 17 pcs            |
| Availability of spare parts   | YES               |
| Product complies with EN 1176 | YES               |
| Age range                     | 1,5-14            |
| Amount of users               | 13                |