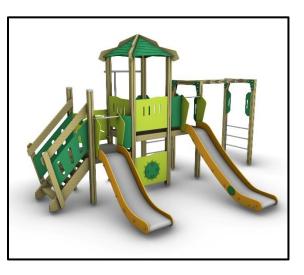

## **S131B** Complex Structure Classic Series

## MATERIALS

- Posts: Laminated pine wood 95x95mm
- Post cups made of Fiber Reinforced Plastic
- Floors: HPL Antiskid 12mm (EXT)
- Panels: HPL 12mm (EXT)
- Slide Side Panels / Panels that experience forces: HPL 18mm (EXT)
- Sliding Surface: GFRP (Glass Fiber Reinforced Polyester) t=4.5mm
- Wooden elements: Pine wood
- Metal Parts (colored): Hot Dip Galvanized and powder coated Steel
- Metal Parts (non colored): Hot Dip Galvanized (plain) or Stainless Steel (304 / 316L)
- Steel Ropes apparatus: Steel core ropes braided with polypropylene (DIA 16mm). Solid and aesthetic connectors made of injection molded durable plastic / end-connectors and sleeves made of durable aluminum alloy.
- All other plastic elements: Fiber reinforced plastic
- Transparent Parts: Clear Polycarbonate material (t=5mm)
- Fasteners: Electroplated coated or Stainless Steel (304 / 316L)
- Moveable steps: Steps with Aluminum core covered with EPDM rubber
- Chains: Hot Dip Galvanized (plain) or Stainless Steel (304 / 316L) / Dia 6mm / According to DIN 766
- Plastic Tunnel: Co-Extruded stabilized HDPE, consisting of two walls (one corrugated exterior and one smooth interior)
  / SN 8 Stiffness / According to EN 13476-3