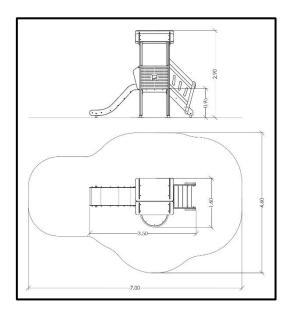

## **INFORMATION ABOUT PRODUCT**

| Minimum Space                 | 700x460x290 cm      |
|-------------------------------|---------------------|
| Impact Protection net         | 23,9 m <sup>2</sup> |
| Dimensions                    | 350x160 cm          |
| Overall Height                | 290 cm              |
| Free falling height           | 95 cm               |
| Foundations                   | 8 pcs               |
| Availability of spare parts   | YES                 |
| Product complies with EN 1176 | YES                 |
| Age range                     | 1,5-14              |
| Amount of users               | 5                   |