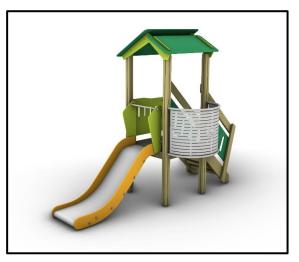

## **S119A** Complex Structure Classic Series

## MATERIALS

- Posts: Laminated pine wood 95x95mm
- Post cups made of Fiber Reinforced Plastic
- Floors: HPL Antiskid 12mm (EXT)
- Panels: HPL 12mm (EXT)
- Slide Side Panels / Panels that experience forces: HPL 18mm (EXT)
- Sliding Surface: GFRP (Glass Fiber Reinforced Polyester) t=4.5mm
- Wooden elements: Pine wood
- Metal Parts (colored): Hot Dip Galvanized and powder coated Steel
- Metal Parts (non colored): Hot Dip Galvanized (plain) or Stainless Steel (304 / 316L)
- Steel Ropes apparatus: Steel core ropes braided with polypropylene (DIA 16mm). Solid and aesthetic connectors made of injection molded durable plastic / end-connectors and sleeves made of durable aluminum alloy.
- All other plastic elements: Fiber reinforced plastic
- Transparent Parts: Clear Polycarbonate material (t=5mm)
- Fasteners: Electroplated coated or Stainless Steel (304 / 316L)
- Moveable steps: Steps with Aluminum core covered with EPDM rubber
- Chains: Hot Dip Galvanized (plain) or Stainless Steel (304 / 316L) / Dia 6mm / According to DIN 766
- Plastic Tunnel: Co-Extruded stabilized HDPE, consisting of two walls (one corrugated exterior and one smooth interior)
  / SN 8 Stiffness / According to EN 13476-3