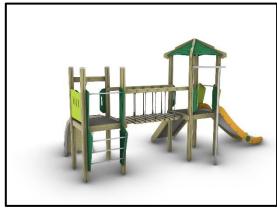

## INFORMATION ABOUT PRODUCT

| Minimum Space                 | 940x560x320 cm      |
|-------------------------------|---------------------|
| Impact Protection net         | 40,6 m <sup>2</sup> |
| Dimensions                    | 590x260 cm          |
| Overall Height                | 320 cm              |
| Free falling height           | 125 cm              |
| Foundations                   | 15 pcs              |
| Availability of spare parts   | YES                 |
| Product complies with EN 1176 | YES                 |
| Age range                     | 3-14                |
| Amount of users               | 9                   |