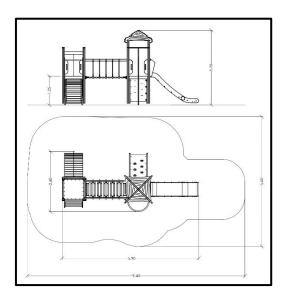

## INFORMATION ABOUT PRODUCT

| Minimum Space                 | 940x560x320 cm      |
|-------------------------------|---------------------|
| Impact Protection net         | 40,6 m <sup>2</sup> |
| Dimensions                    | 590x260 cm          |
| Overall Height                | 320 cm              |
| Free falling height           | 125 cm              |
| Foundations                   | 15 pcs              |
| Availability of spare parts   | YES                 |
| Product complies with EN 1176 | YES                 |
| Age range                     | 3-14                |
| Amount of users               | 9                   |