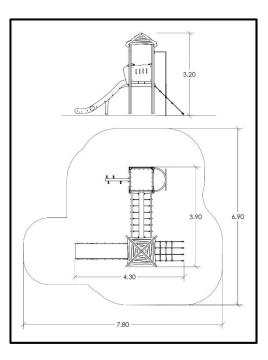

## INFORMATION ABOUT PRODUCT

| Minimum Space                 | 780x690x350 cm       |
|-------------------------------|----------------------|
| Impact Protection net         | 40,20 m <sup>2</sup> |
| Dimensions                    | 430x390 cm           |
| Overall Height                | 320 cm               |
| Free falling height           | 125 cm               |
| Foundations                   | 13 pcs               |
| Availability of spare parts   | YES                  |
| Product complies with EN 1176 | YES                  |
| Age range                     | 3-14                 |
| Amount of users               | 8                    |