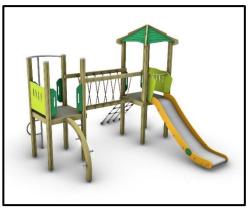

c
- Transparent Parts: Clear Polycarbonate material (t=5mm)
- Fasteners: Electroplated coated or Stainless Steel (304 / 316L)
- Moveable steps: Steps with Aluminum core covered with EPDM rubber
- Chains: Hot Dip Galvanized (plain) or Stainless Steel (304 / 316L) / Dia 6mm / According to DIN 766
- Plastic Tunnel: Co-Extruded stabilized HDPE, consisting of two walls (one corrugated exterior and one smooth interior)
  / SN 8 Stiffness / According to EN 13476-3

## Please note that the above list of materials concerns the articles of the whole series. Therefore, some of them are not used in the described article.

© Copyright Parko Play Experts (Parcotechniki) / Playground & Urban Equipment / Head office: Nea Santa-GR 61100 Kilkis-Greece / Tel: +30 23410 64700 / E-mail: info@parcotechniki.gr