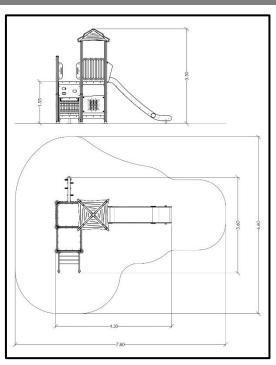

## **S101** Complex Structure Classic Series

## INFORMATION ABOUT PRODUCT

| Minimum Space                 | 780x660x350 cm      |
|-------------------------------|---------------------|
| Impact Protection net         | 33,3 m <sup>2</sup> |
| Dimensions                    | 430x360 cm          |
| Overall Height                | 350 cm              |
| Free falling height           | 155 cm              |
| Foundations                   | 13 pcs              |
| Availability of spare parts   | YES                 |
| Product complies with EN 1176 | YES                 |
| Age range                     | 3-14                |
| Amount of users               | 11                  |