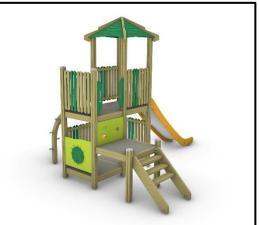

## **S101** Complex Structure Classic Series

## MATERIALS

- Posts: Laminated pine wood 95x95mm
- Post cups made of Fiber Reinforced Plastic
- Floors: HPL Antiskid 12mm (EXT)
- Panels: HPL 12mm (EXT)
- Slide Side Panels / Panels that experience forces: HPL 18mm (EXT)
- Sliding Surface: GFRP (Glass Fiber Reinforced Polyester) t=4.5mm
- Wooden elements: Pine wood
- Metal Parts (colored): Hot Dip Galvanized and powder coated Steel
- Metal Parts (non colored): Hot Dip Galvanized (plain) or Stainless Steel (304 / 316L)
- Steel Ropes apparatus: Steel core ropes braided with polypropylene (DIA 16mm). Solid and aesthetic connectors made of injection molded durable plastic / end-connectors and sleeves made of durable aluminum alloy.
- All other plastic elements: Fiber reinforced plastic
- Transparent Parts: Clear Polycarbonate material (t=5mm)
- Fasteners: Electroplated coated or Stainless Steel (304 / 316L)
- Moveable steps: Steps with Aluminum core covered with EPDM rubber
- Chains: Hot Dip Galvanized (plain) or Stainless Steel (304 / 316L) / Dia 6mm / According to DIN 766
- Plastic Tunnel: Co-Extruded stabilized HDPE, consisting of two walls (one corrugated exterior and one smooth interior)
  / SN 8 Stiffness / According to EN 13476-3