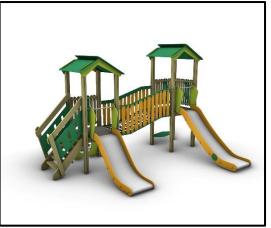

c
- Transparent Parts: Clear Polycarbonate material (t=5mm)
- Fasteners: Electroplated coated or Stainless Steel (304 / 316L)
- Moveable steps: Steps with Aluminum core covered with EPDM rubber
- Chains: Hot Dip Galvanized (plain) or Stainless Steel (304 / 316L) / Dia 6mm / According to DIN 766
- Plastic Tunnel: Co-Extruded stabilized HDPE, consisting of two walls (one corrugated exterior and one smooth interior)
  / SN 8 Stiffness / According to EN 13476-3

## Please note that the above list of materials concerns the articles of the whole series. Therefore, some of them are not used in the described article.

© Copyright Parko Play Experts (Parcotechniki) / Playground & Urban Equipment / Head office: Nea Santa-GR 61100 Kilkis-Greece / Tel: +30 23410 64700 / E-mail: info@parcotechniki.gr