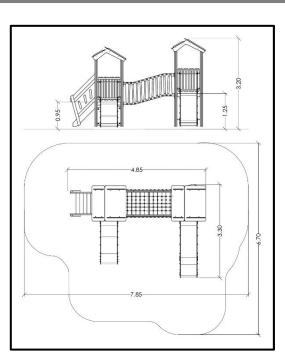

## INFORMATION ABOUT PRODUCT

| Minimum Space                 | 785x670x320 cm    |
|-------------------------------|-------------------|
| Impact Protection net         | 43 m <sup>2</sup> |
| Dimensions                    | 485x330 cm        |
| Overall Height                | 320 cm            |
| Free falling height           | 125 cm            |
| Foundations                   | 14 pcs            |
| Availability of spare parts   | YES               |
| Product complies with EN 1176 | YES               |
| Age range                     | 1,5-14            |
| Amount of users               | 10                |