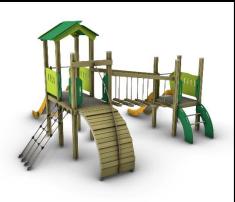

c
- Transparent Parts: Clear Polycarbonate material (t=5mm)
- Fasteners: Electroplated coated or Stainless Steel (304 / 316L)
- Moveable steps: Steps with Aluminum core covered with EPDM rubber
- Chains: Hot Dip Galvanized (plain) or Stainless Steel (304 / 316L) / Dia 6mm / According to DIN 766
- Plastic Tunnel: Co-Extruded stabilized HDPE, consisting of two walls (one corrugated exterior and one smooth interior)
  / SN 8 Stiffness / According to EN 13476-3

## Please note that the above list of materials concerns the articles of the whole series. Therefore, some of them are not used in the described article.

© Copyright Parko Play Experts (Parcotechniki) / Playground & Urban Equipment / Head office: Nea Santa-GR 61100 Kilkis-Greece / Tel: +30 23410 64700 / E-mail: info@parcotechniki.gr