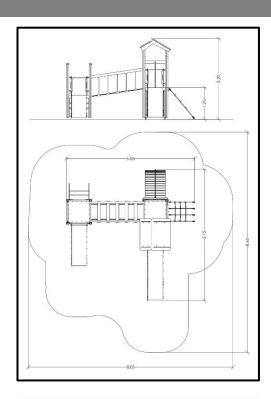

## INFORMATION ABOUT PRODUCT

| Minimum Space                 | 865x805x320 cm             |
|-------------------------------|----------------------------|
| Impact Protection net         | <b>49,4</b> m <sup>2</sup> |
| Dimensions                    | 515x505 cm                 |
| Overall Height                | 320 cm                     |
| Free falling height           | 125 cm                     |
| Foundations                   | 19 pcs                     |
| Availability of spare parts   | YES                        |
| Product complies with EN 1176 | YES                        |
| Age range                     | 1,5-14                     |
| Amount of users               | 10                         |