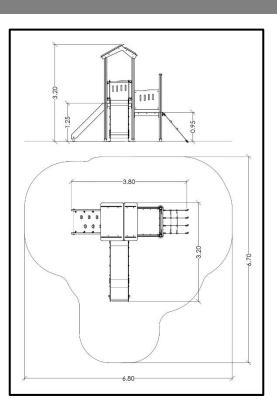

## INFORMATION ABOUT PRODUCT

| Minimum Space                 | 680x670x320 cm      |
|-------------------------------|---------------------|
| Impact Protection net         | 32,3 m <sup>2</sup> |
| Dimensions                    | 380x320 cm          |
| Overall Height                | 320 cm              |
| Free falling height           | 125 cm              |
| Foundations                   | 11 pcs              |
| Availability of spare parts   | YES                 |
| Product complies with EN 1176 | YES                 |
| Age range                     | 3-14                |
| Amount of users               | 5                   |