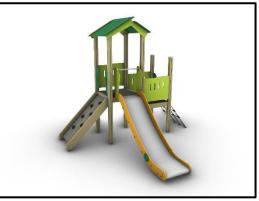

c
- Transparent Parts: Clear Polycarbonate material (t=5mm)
- Fasteners: Electroplated coated or Stainless Steel (304 / 316L)
- Moveable steps: Steps with Aluminum core covered with EPDM rubber
- Chains: Hot Dip Galvanized (plain) or Stainless Steel (304 / 316L) / Dia 6mm / According to DIN 766
- Plastic Tunnel: Co-Extruded stabilized HDPE, consisting of two walls (one corrugated exterior and one smooth interior)
  / SN 8 Stiffness / According to EN 13476-3

## Please note that the above list of materials concerns the articles of the whole series. Therefore, some of them are not used in the described article.

© Copyright Parko Play Experts (Parcotechniki) / Playground & Urban Equipment / Head office: Nea Santa-GR 61100 Kilkis-Greece / Tel: +30 23410 64700 / E-mail: info@parcotechniki.gr