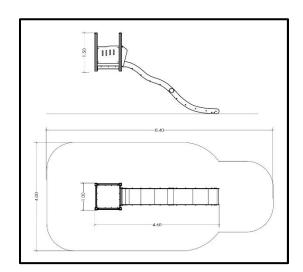

## INFORMATION ABOUT PRODUCT

| Minimum Space                 | 840x400x150 cm      |
|-------------------------------|---------------------|
| Impact Protection net         | 29,2 m <sup>2</sup> |
| Dimensions                    | 460x100cm           |
| Overall Height                | 150 cm              |
| Free falling height           | 100 cm              |
| Foundations                   | 6 pcs               |
| Availability of spare parts   | YES                 |
| Product complies with EN 1176 | YES                 |
| Age range                     | 1,5-14              |
| Amount of users               | 2                   |