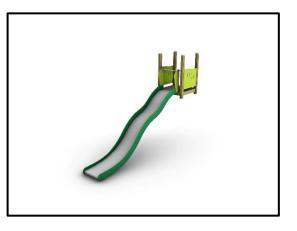

c
- Transparent Parts: Clear Polycarbonate material (t=5mm)
- Fasteners: Electroplated coated or Stainless Steel (304 / 316L)
- Moveable steps: Steps with Aluminum core covered with EPDM rubber
- Chains: Hot Dip Galvanized (plain) or Stainless Steel (304 / 316L) / Dia 6mm / According to DIN 766
- Plastic Tunnel: Co-Extruded stabilized HDPE, consisting of two walls (one corrugated exterior and one smooth interior)
  / SN 8 Stiffness / According to EN 13476-3

## Please note that the above list of materials concerns the articles of the whole series. Therefore, some of them are not used in the described article.

© Copyright Parko Play Experts (Parcotechniki) / Playground & Urban Equipment / Head office: Nea Santa-GR 61100 Kilkis-Greece / Tel: +30 23410 64700 / E-mail: info@parcotechniki.gr