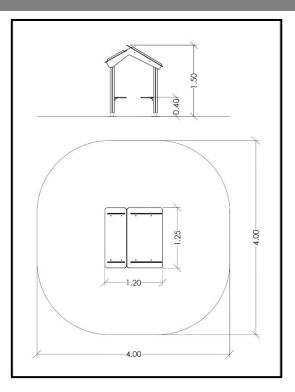

## INFORMATION ABOUT PRODUCT

| Minimum Space                 | 400x400x150 cm      |
|-------------------------------|---------------------|
| Impact Protection net         | 14,1 m <sup>2</sup> |
| Dimensions                    | 125x120 cm          |
| Overall Height                | 150 cm              |
| Free falling height           | <60 cm              |
| Foundations                   | 4 pcs               |
| Availability of spare parts   | YES                 |
| Product complies with EN 1176 | YES                 |
| Age range                     | 1,5-14              |
| Amount of users               | 4                   |