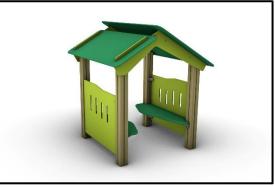

## **S078** Complex Structure Classic Series

## MATERIALS

- Posts: Laminated pine wood 95x95mm
- Post cups made of Fiber Reinforced Plastic
- Floors: HPL Antiskid 12mm (EXT)
- Panels: HPL 12mm (EXT)
- Slide Side Panels / Panels that experience forces: HPL 18mm (EXT)
- Sliding Surface: GFRP (Glass Fiber Reinforced Polyester) t=4.5mm
- Wooden elements: Pine wood
- Metal Parts (colored): Hot Dip Galvanized and powder coated Steel
- Metal Parts (non colored): Hot Dip Galvanized (plain) or Stainless Steel (304 / 316L)
- Steel Ropes apparatus: Steel core ropes braided with polypropylene (DIA 16mm). Solid and aesthetic connectors made of injection molded durable plastic / end-connectors and sleeves made of durable aluminum alloy.
- All other plastic elements: Fiber reinforced plastic
- Transparent Parts: Clear Polycarbonate material (t=5mm)
- Fasteners: Electroplated coated or Stainless Steel (304 / 316L)
- Moveable steps: Steps with Aluminum core covered with EPDM rubber
- Chains: Hot Dip Galvanized (plain) or Stainless Steel (304 / 316L) / Dia 6mm / According to DIN 766
- Plastic Tunnel: Co-Extruded stabilized HDPE, consisting of two walls (one corrugated exterior and one smooth interior)
  / SN 8 Stiffness / According to EN 13476-3