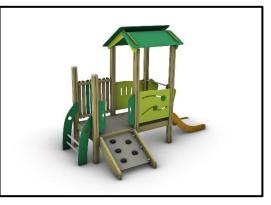

## **S073A** Complex Structure Classic Series

## MATERIALS

- Posts: Laminated pine wood 95x95mm
- Post cups made of Fiber Reinforced Plastic
- Floors: HPL Antiskid 12mm (EXT)
- Panels: HPL 12mm (EXT)
- Slide Side Panels / Panels that experience forces: HPL 18mm (EXT)
- Sliding Surface: GFRP (Glass Fiber Reinforced Polyester) t=4.5mm
- Wooden elements: Pine wood
- Metal Parts (colored): Hot Dip Galvanized and powder coated Steel
- Metal Parts (non colored): Hot Dip Galvanized (plain) or Stainless Steel (304 / 316L)
- Steel Ropes apparatus: Steel core ropes braided with polypropylene (DIA 16mm). Solid and aesthetic connectors made of injection molded durable plastic / end-connectors and sleeves made of durable aluminum alloy.
- All other plastic elements: Fiber reinforced plastic
- Transparent Parts: Clear Polycarbonate material (t=5mm)
- Fasteners: Electroplated coated or Stainless Steel (304 / 316L)
- Moveable steps: Steps with Aluminum core covered with EPDM rubber
- Chains: Hot Dip Galvanized (plain) or Stainless Steel (304 / 316L) / Dia 6mm / According to DIN 766
- Plastic Tunnel: Co-Extruded stabilized HDPE, consisting of two walls (one corrugated exterior and one smooth interior)
  / SN 8 Stiffness / According to EN 13476-3