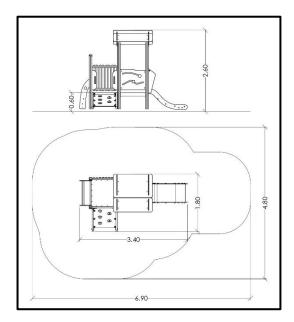

## INFORMATION ABOUT PRODUCT

| Minimum Space                 | 690x480x260 cm      |
|-------------------------------|---------------------|
| Impact Protection net         | 25,6 m <sup>2</sup> |
| Dimensions                    | 340x180 cm          |
| Overall Height                | 260 cm              |
| Free falling height           | 600 cm              |
| Foundations                   | 12 pcs              |
| Availability of spare parts   | YES                 |
| Product complies with EN 1176 | YES                 |
| Age range                     | 1,5-14              |
| Amount of users               | 6                   |