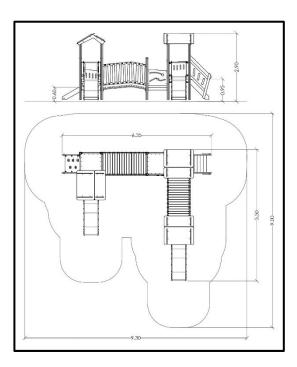

## **S072** Complex Structure Classic Series

## INFORMATION ABOUT PRODUCT

| Minimum Space                 | 930x900x290 cm      |
|-------------------------------|---------------------|
| Impact Protection net         | 59,4 m <sup>2</sup> |
| Dimensions                    | 635x550 cm          |
| Overall Height                | 290 cm              |
| Free falling height           | 950 cm              |
| Foundations                   | 24 pcs              |
| Availability of spare parts   | YES                 |
| Product complies with EN 1176 | YES                 |
| Age range                     | 1,5-14              |
| Amount of users               | 15                  |