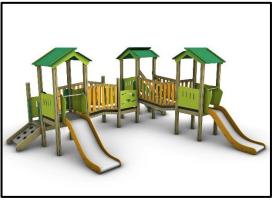

## **S072** Complex Structure Classic Series

## INFORMATION ABOUT PRODUCT

| Minimum Space                 | 930x900x290 cm      |
|-------------------------------|---------------------|
| Impact Protection net         | 59,4 m <sup>2</sup> |
| Dimensions                    | 635x550 cm          |
| Overall Height                | 290 cm              |
| Free falling height           | 950 cm              |
| Foundations                   | 24 pcs              |
| Availability of spare parts   | YES                 |
| Product complies with EN 1176 | YES                 |
| Age range                     | 1,5-14              |
| Amount of users               | 15                  |