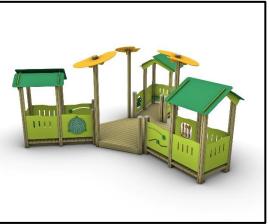

## **SO66** Complex Structure Classic Series

## MATERIALS

- Posts: Laminated pine wood 95x95mm
- Post cups made of Fiber Reinforced Plastic
- Floors: HPL Antiskid 12mm (EXT)
- Panels: HPL 12mm (EXT)
- Slide Side Panels / Panels that experience forces: HPL 18mm (EXT)
- Sliding Surface: GFRP (Glass Fiber Reinforced Polyester) t=4.5mm
- Wooden elements: Pine wood
- Metal Parts (colored): Hot Dip Galvanized and powder coated Steel
- Metal Parts (non colored): Hot Dip Galvanized (plain) or Stainless Steel (304 / 316L)
- Steel Ropes apparatus: Steel core ropes braided with polypropylene (DIA 16mm). Solid and aesthetic connectors made of injection molded durable plastic / end-connectors and sleeves made of durable aluminum alloy.
- All other plastic elements: Fiber reinforced plastic
- Transparent Parts: Clear Polycarbonate material (t=5mm)
- Fasteners: Electroplated coated or Stainless Steel (304 / 316L)
- Moveable steps: Steps with Aluminum core covered with EPDM rubber
- Chains: Hot Dip Galvanized (plain) or Stainless Steel (304 / 316L) / Dia 6mm / According to DIN 766
- Plastic Tunnel: Co-Extruded stabilized HDPE, consisting of two walls (one corrugated exterior and one smooth interior)
  / SN 8 Stiffness / According to EN 13476-3