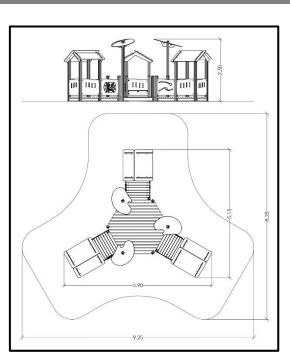

## INFORMATION ABOUT PRODUCT

| Minimum Space                 | 925x825x250 cm      |
|-------------------------------|---------------------|
| Impact Protection net         | 48,2 m <sup>2</sup> |
| Dimensions                    | 590x515 cm          |
| Overall Height                | 250 cm              |
| Free falling height           | 60 cm               |
| Foundations                   | 18 pcs              |
| Availability of spare parts   | YES                 |
| Product complies with EN 1176 | YES                 |
| Age range                     | 1,5-14              |
| Amount of users               | 20                  |