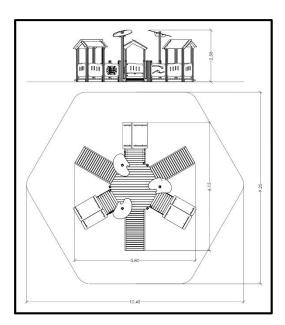

## INFORMATION ABOUT PRODUCT

| Minimum Space                 | 925x1045x250 cm     |
|-------------------------------|---------------------|
| Impact Protection net         | 73,6 m <sup>2</sup> |
| Dimensions                    | 615x580 cm          |
| Overall Height                | 250 cm              |
| Free falling height           | 60 cm               |
| Foundations                   | 24 pcs              |
| Availability of spare parts   | YES                 |
| Product complies with EN 1176 | YES                 |
| Age range                     | 1,5-14              |
| Amount of users               | 26                  |