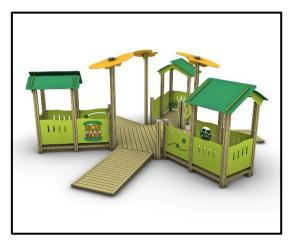

## SO66A Complex Structure Classic Series

## MATERIALS

- Posts: Laminated pine wood 95x95mm
- Post cups made of Fiber Reinforced Plastic
- Floors: HPL Antiskid 12mm (EXT)
- Panels: HPL 12mm (EXT)
- Slide Side Panels / Panels that experience forces: HPL 18mm (EXT)
- Sliding Surface: GFRP (Glass Fiber Reinforced Polyester) t=4.5mm
- Wooden elements: Pine wood
- Metal Parts (colored): Hot Dip Galvanized and powder coated Steel
- Metal Parts (non colored): Hot Dip Galvanized (plain) or Stainless Steel (304 / 316L)
- Steel Ropes apparatus: Steel core ropes braided with polypropylene (DIA 16mm). Solid and aesthetic connectors made of injection molded durable plastic / end-connectors and sleeves made of durable aluminum alloy.
- All other plastic elements: Fiber reinforced plastic
- Transparent Parts: Clear Polycarbonate material (t=5mm)
- Fasteners: Electroplated coated or Stainless Steel (304 / 316L)
- Moveable steps: Steps with Aluminum core covered with EPDM rubber
- Chains: Hot Dip Galvanized (plain) or Stainless Steel (304 / 316L) / Dia 6mm / According to DIN 766
- Plastic Tunnel: Co-Extruded stabilized HDPE, consisting of two walls (one corrugated exterior and one smooth interior)
  / SN 8 Stiffness / According to EN 13476-3